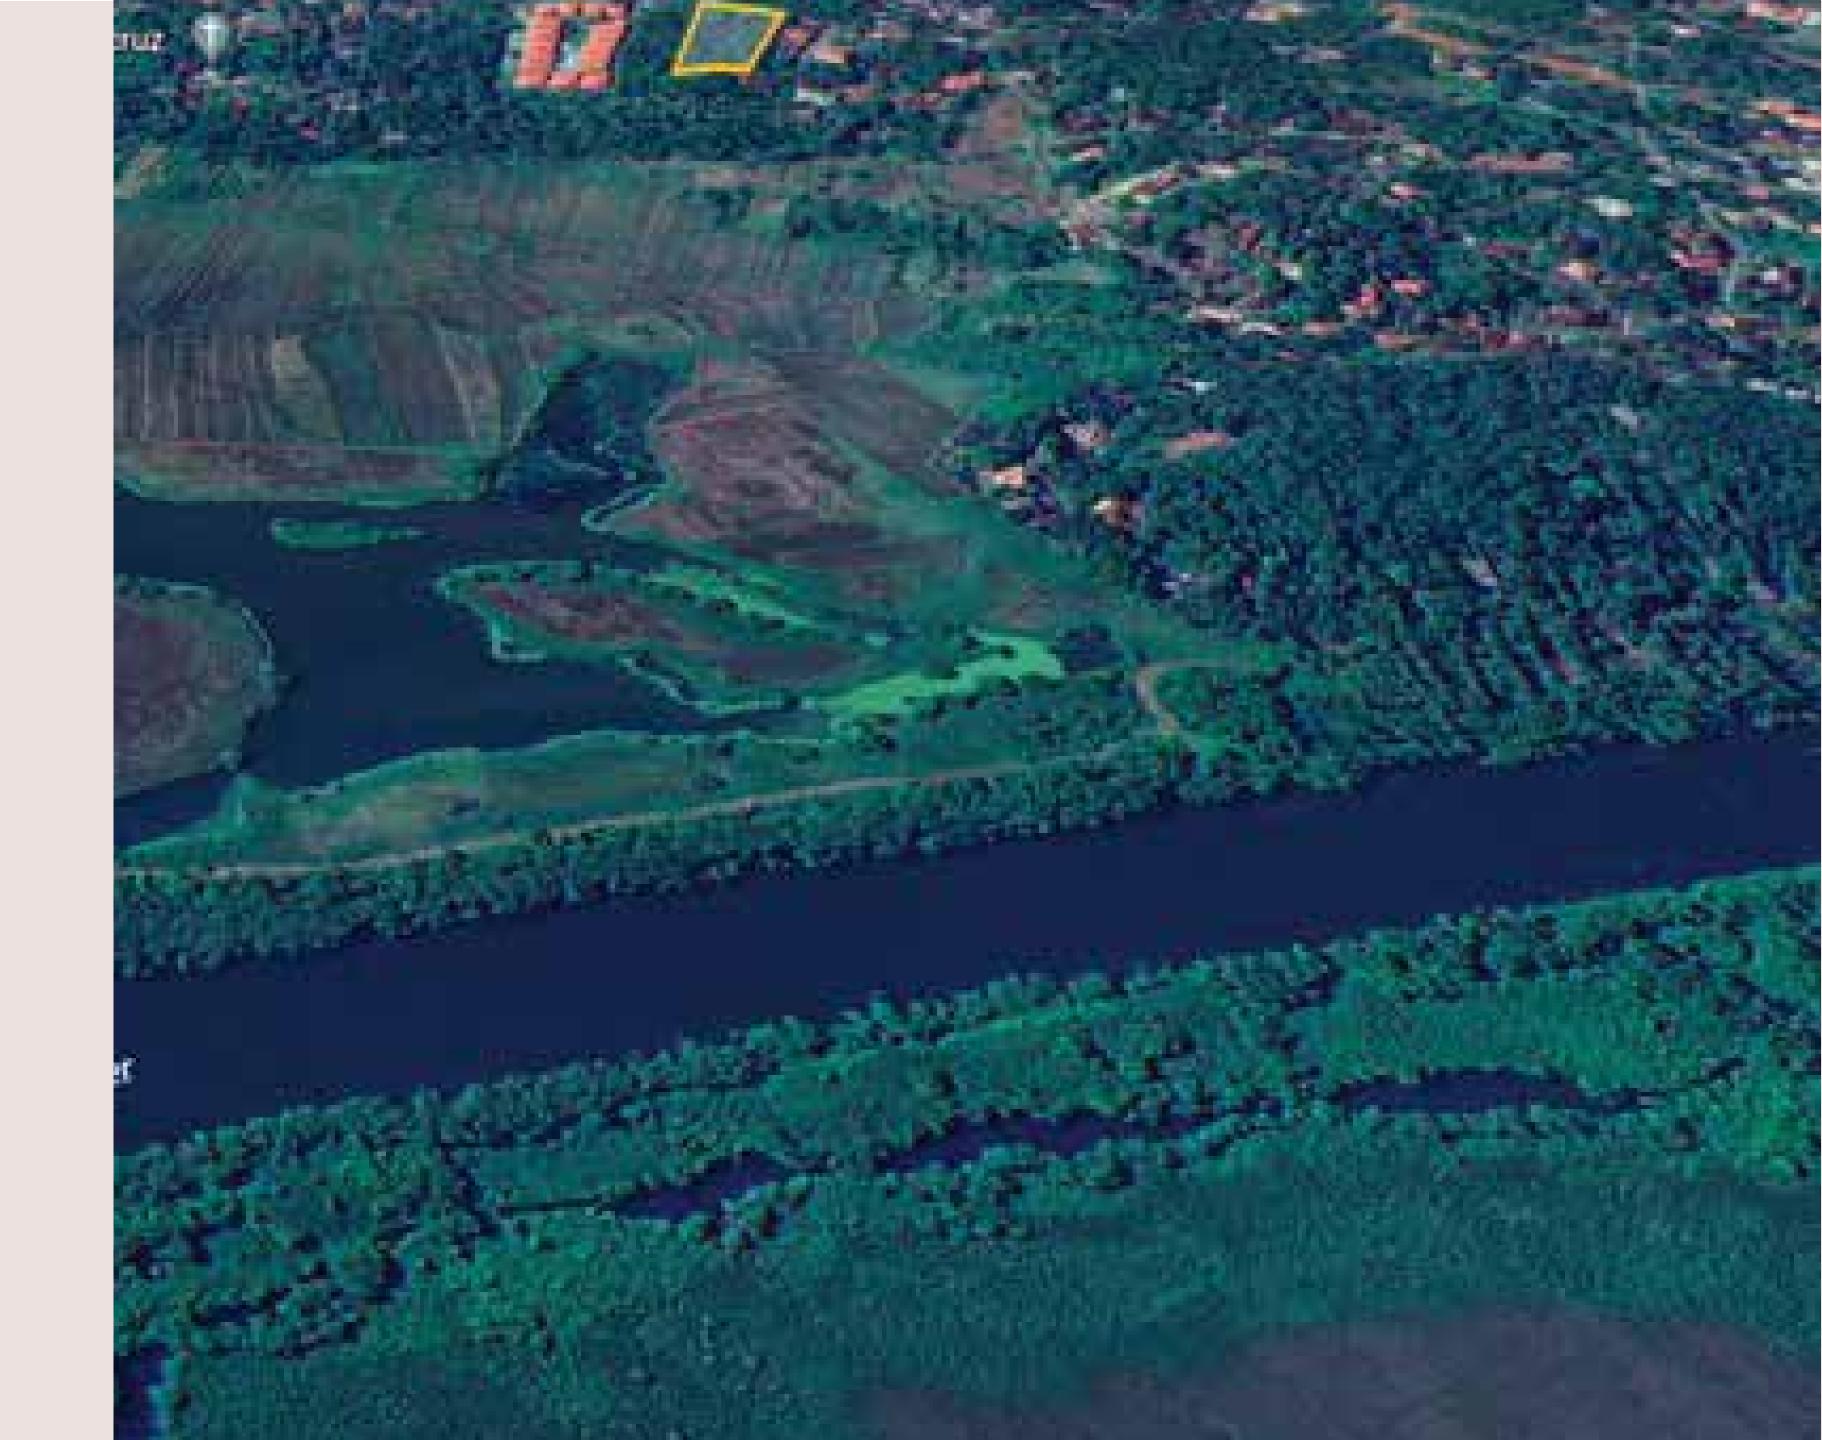

## Site Layout

The Green Grove is an 8 Villa community
on a pristine piece of land measuring a
little less than an acre.

#### Views Fronthe Land

Land Slopes down
towards the fields,
thereby providing
Views of the fields,
river and hills
to all villas.