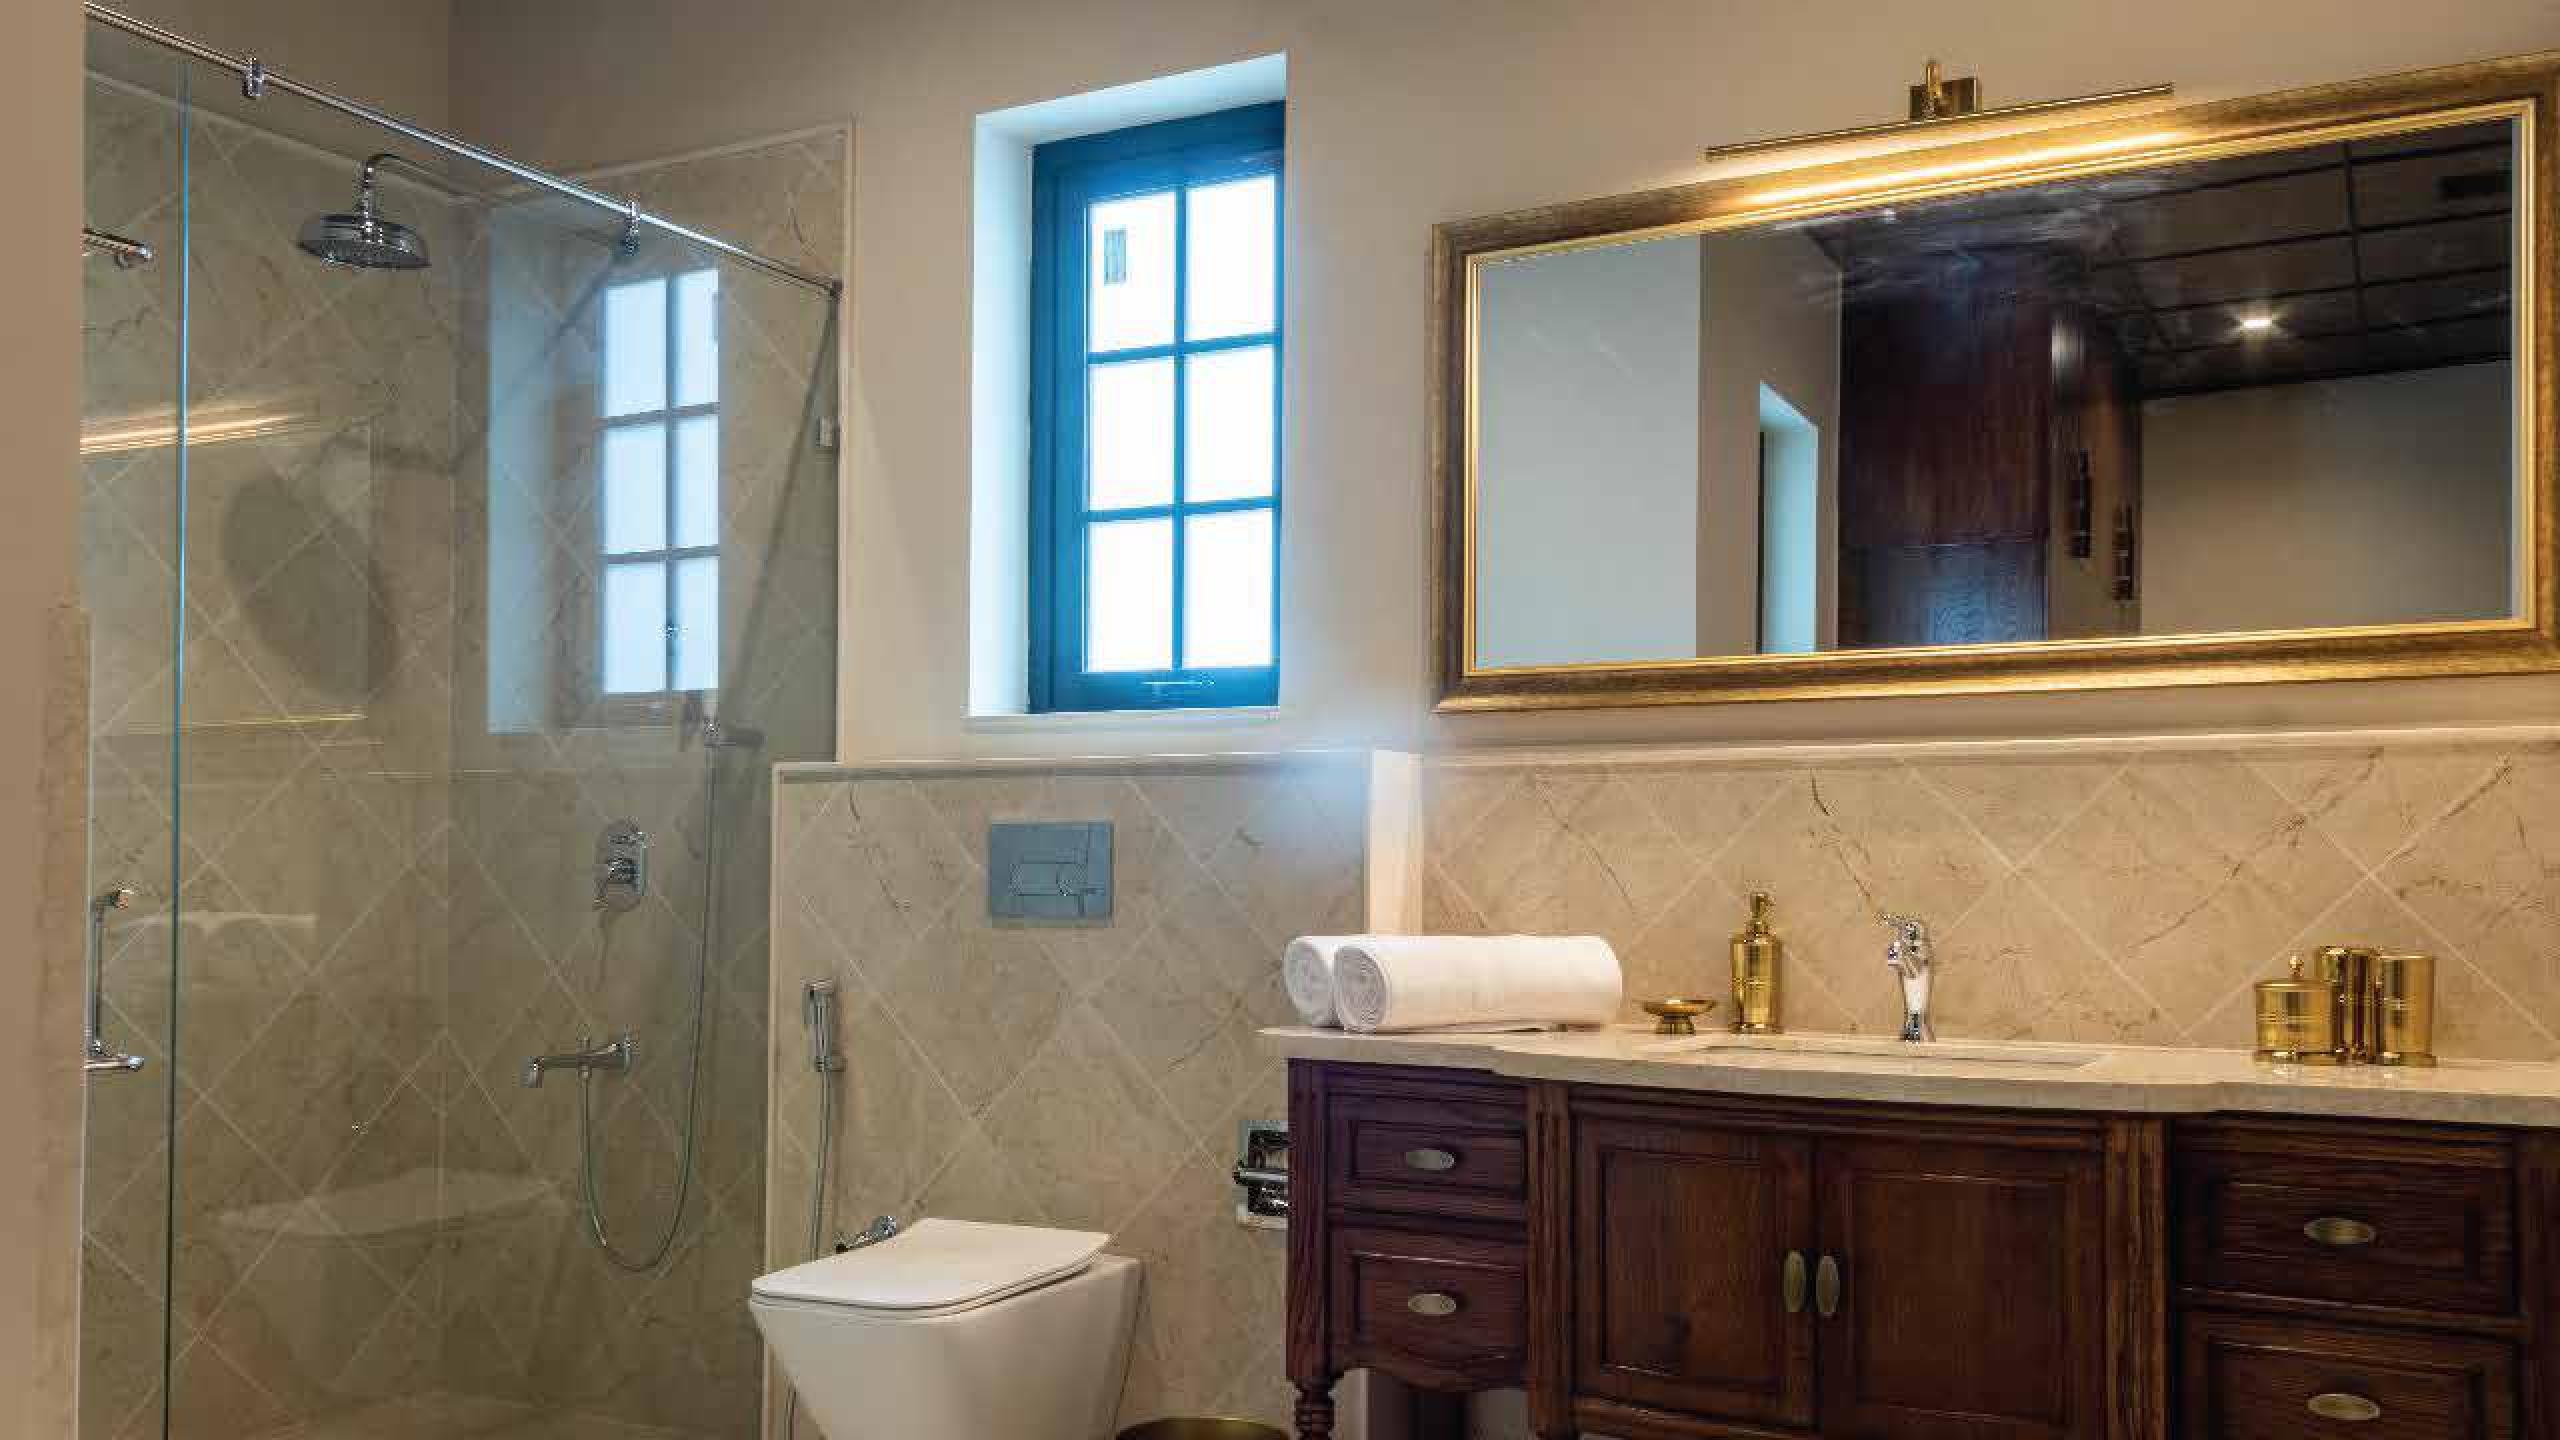

## Specifications

| Drawing and Dining      | Marble + Tile flooring, bespoke sofa sets with side and coffee table, curtains and carpets. 6 Seater dining table and console. |
|-------------------------|--------------------------------------------------------------------------------------------------------------------------------|
| Kitchen                 | Modular kitchen with hob, chimney, microwave, refrigerator, crockery and cutlery.                                              |
| Bedrooms                | Customised King / twin beds and complete premium bedding linen. Fitted Wardrobes.                                              |
| Bathrooms               | Marble / Tiled walls and floors, cubicles for shower, designer sanitaryware and fittings.                                      |
| Light fittings and Fans | Chandelier, spots, fans, exhaust fans, water heater etc will be provided for all rooms as appropriate.                         |
| Maids Room              | Single bed, curtains, wardrobe.                                                                                                |
| Utility                 | Shelving + Ironing board, washer cum dryer.                                                                                    |
| Garden / Terrace        | Stone / tiling + Tree and plants per design.                                                                                   |
| Exterior finish         | Texture finish with premium weather resistant paints.                                                                          |
| Swimming Pool           | Tiled, with filtration system.                                                                                                 |
| Décor and furnishings   | Included for the entire house.                                                                                                 |