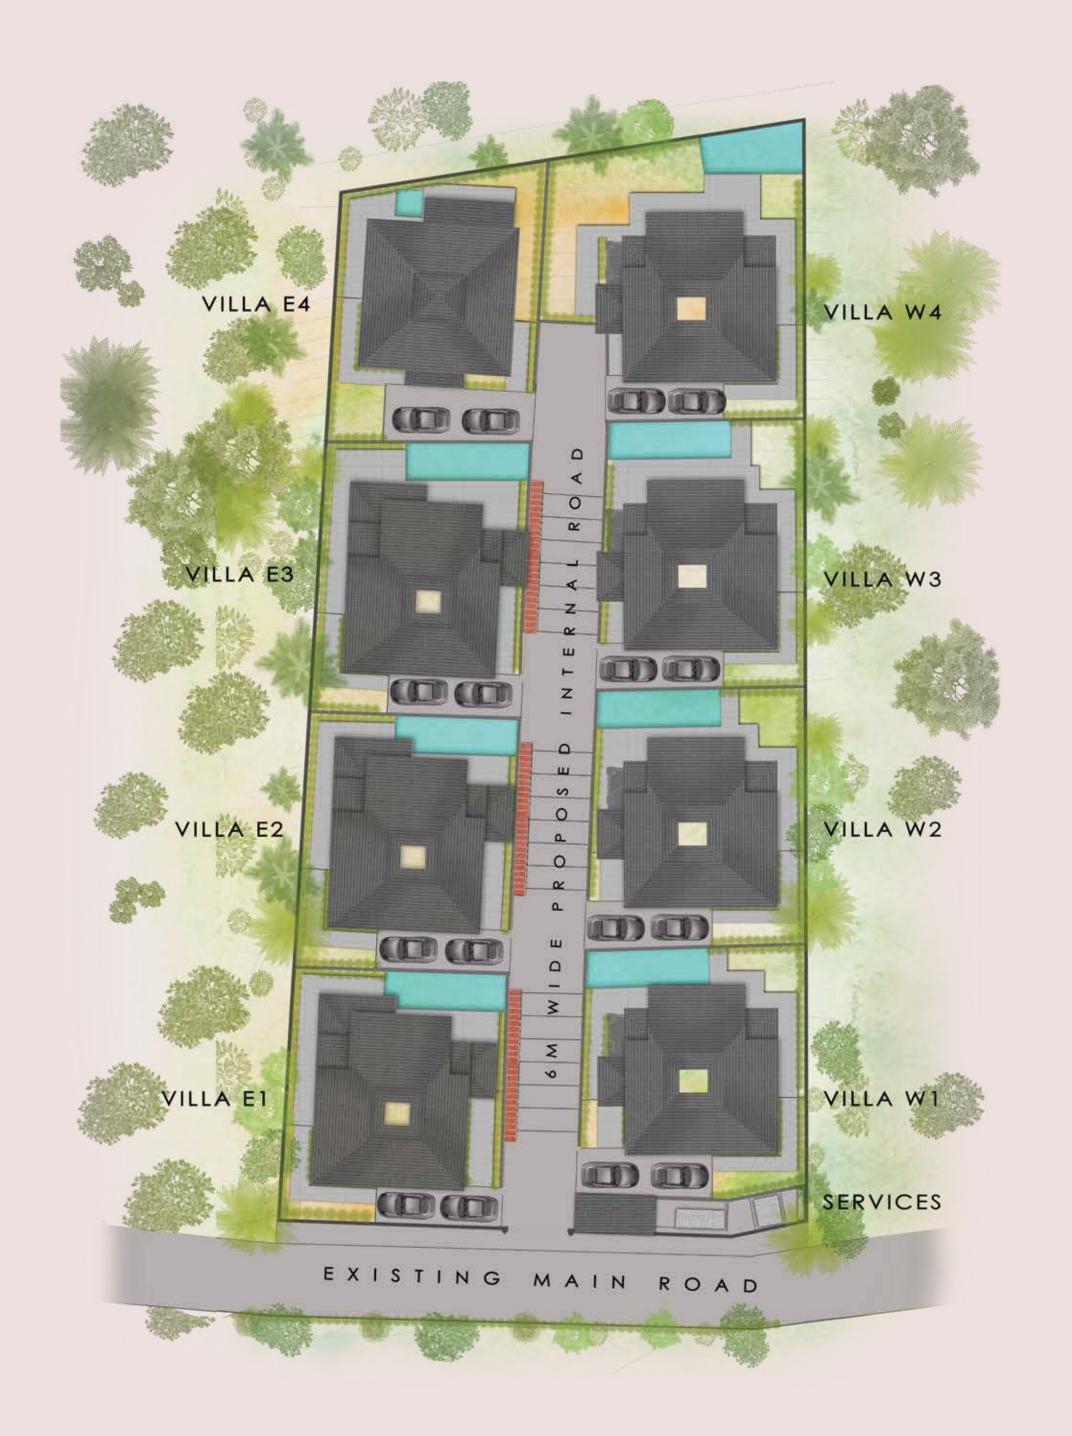

## Site Layout

The Green Grove is an 8 Villa community
on a pristine piece of land measuring a
little less than an acre.