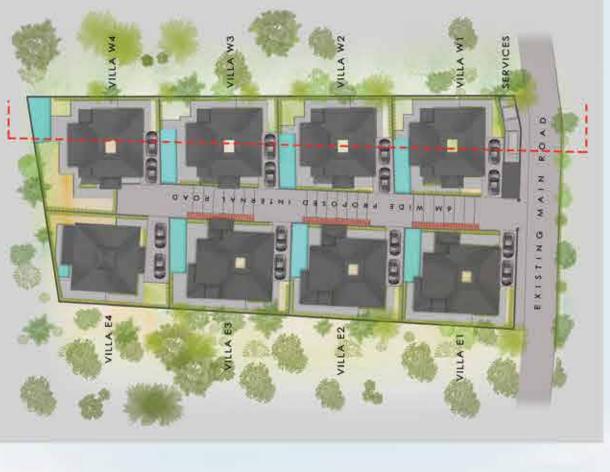

## Site Layout

The Green Grove is an 8 Villa community
on a pristine piece of land measuring a
little less than an acre.