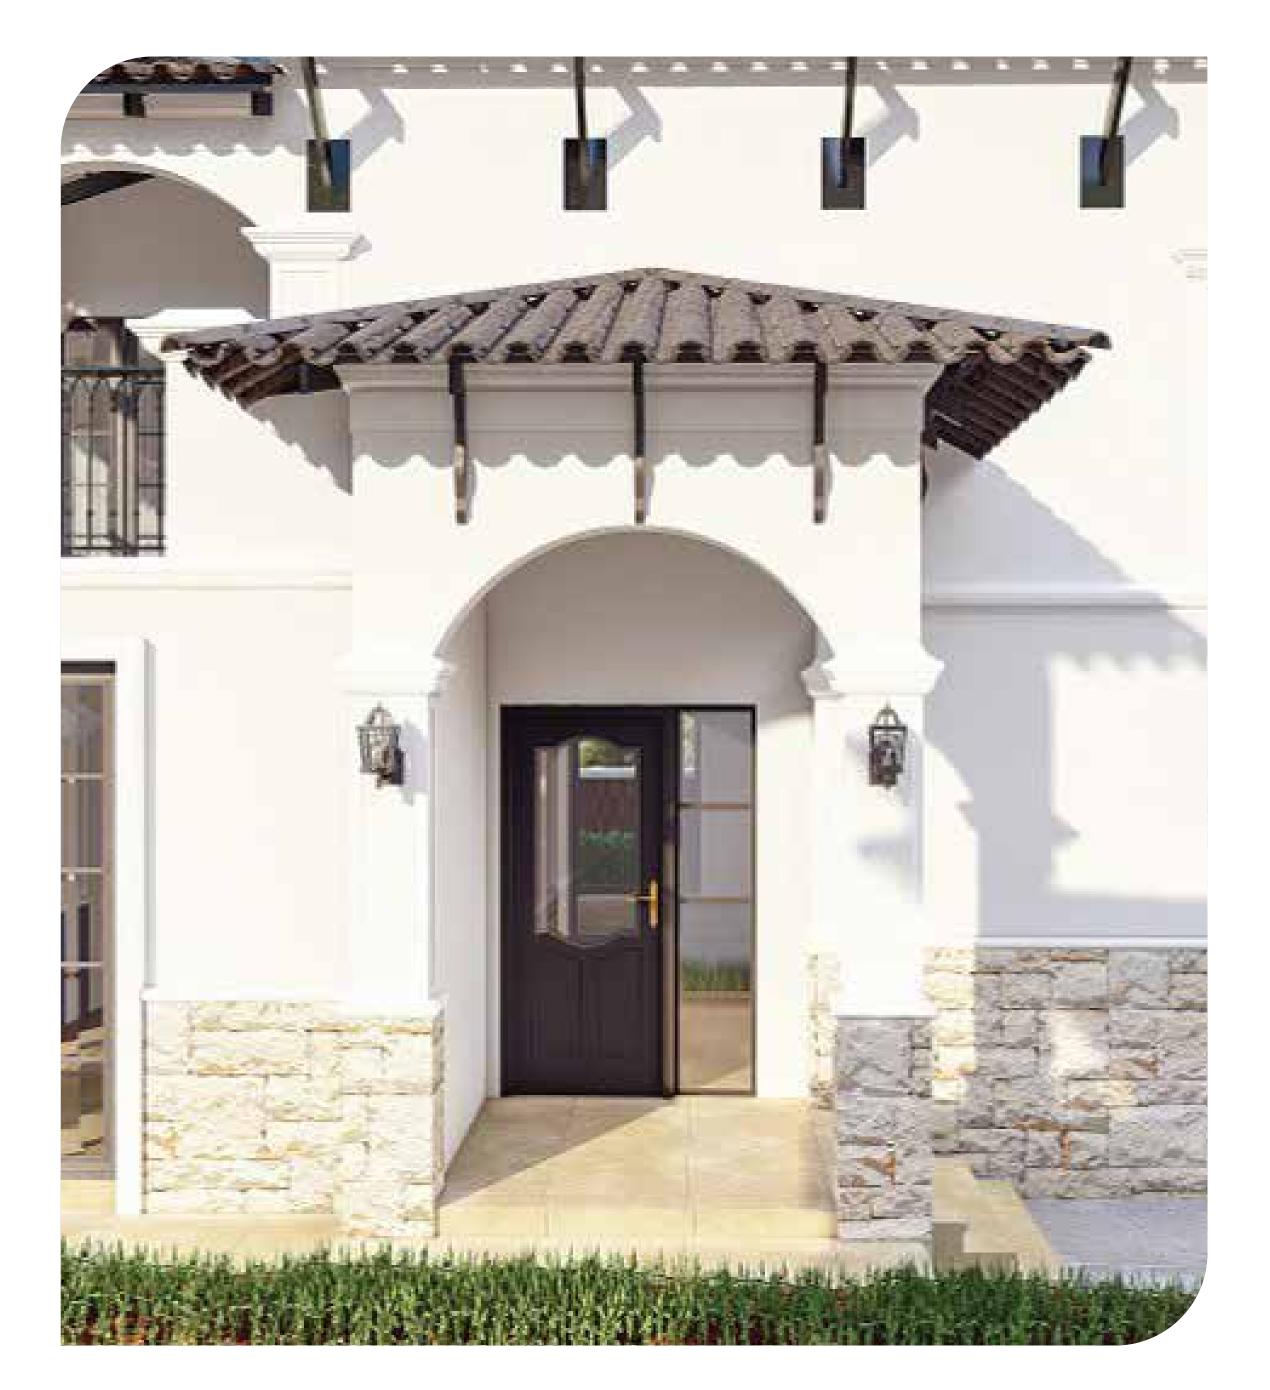

ocation







## In The Vicinity

# THE GREEN GROVE OFF THE MOIRA - ALDONA ROAD

| LOCATION        | DISTANCE | TIME   |
|-----------------|----------|--------|
| Mapusa Market   | 5.9 km   | 13 Min |
| Vagator         | 11.9 km  | 25 Min |
| Assagao         | 8.4 km   | 20 Min |
| MOPA Airport    | 31 km    | 45 Min |
| Dabolim Airport | 40 km    | 54 Min |
|                 |          |        |



The Project





## Site Layout



The Green Grove is an 8 Villa community
on a pristine piece of land measuring a
little less than an acre.



#### Views Fronthe Land

Land Slopes down
towards the fields,
thereby providing
Views of the fields,
river and hills
to all villas.











#### Floor Level Views

the various floor

levels of our villas at

The Green Grove.







# 3D RENDERS











#### Cross Section



# Floor Plan west facing villas







#### Floor Plan EAST FACING VILLAS







Interiors











Specifications



## Specifications

| Drawing and Dining      | Marble + Tile flooring, bespoke sofa sets with side and coffee table, curtains and carpets. 6 Seater dining table and console. |
|-------------------------|--------------------------------------------------------------------------------------------------------------------------------|
| Kitchen                 | Modular kitchen with hob, chimney, microwave, refrigerator, crockery and cutlery.                                              |
| Bedrooms                | Customised King / twin beds and complete premium bedding linen. Fitted Wardrobes.                                              |
| B