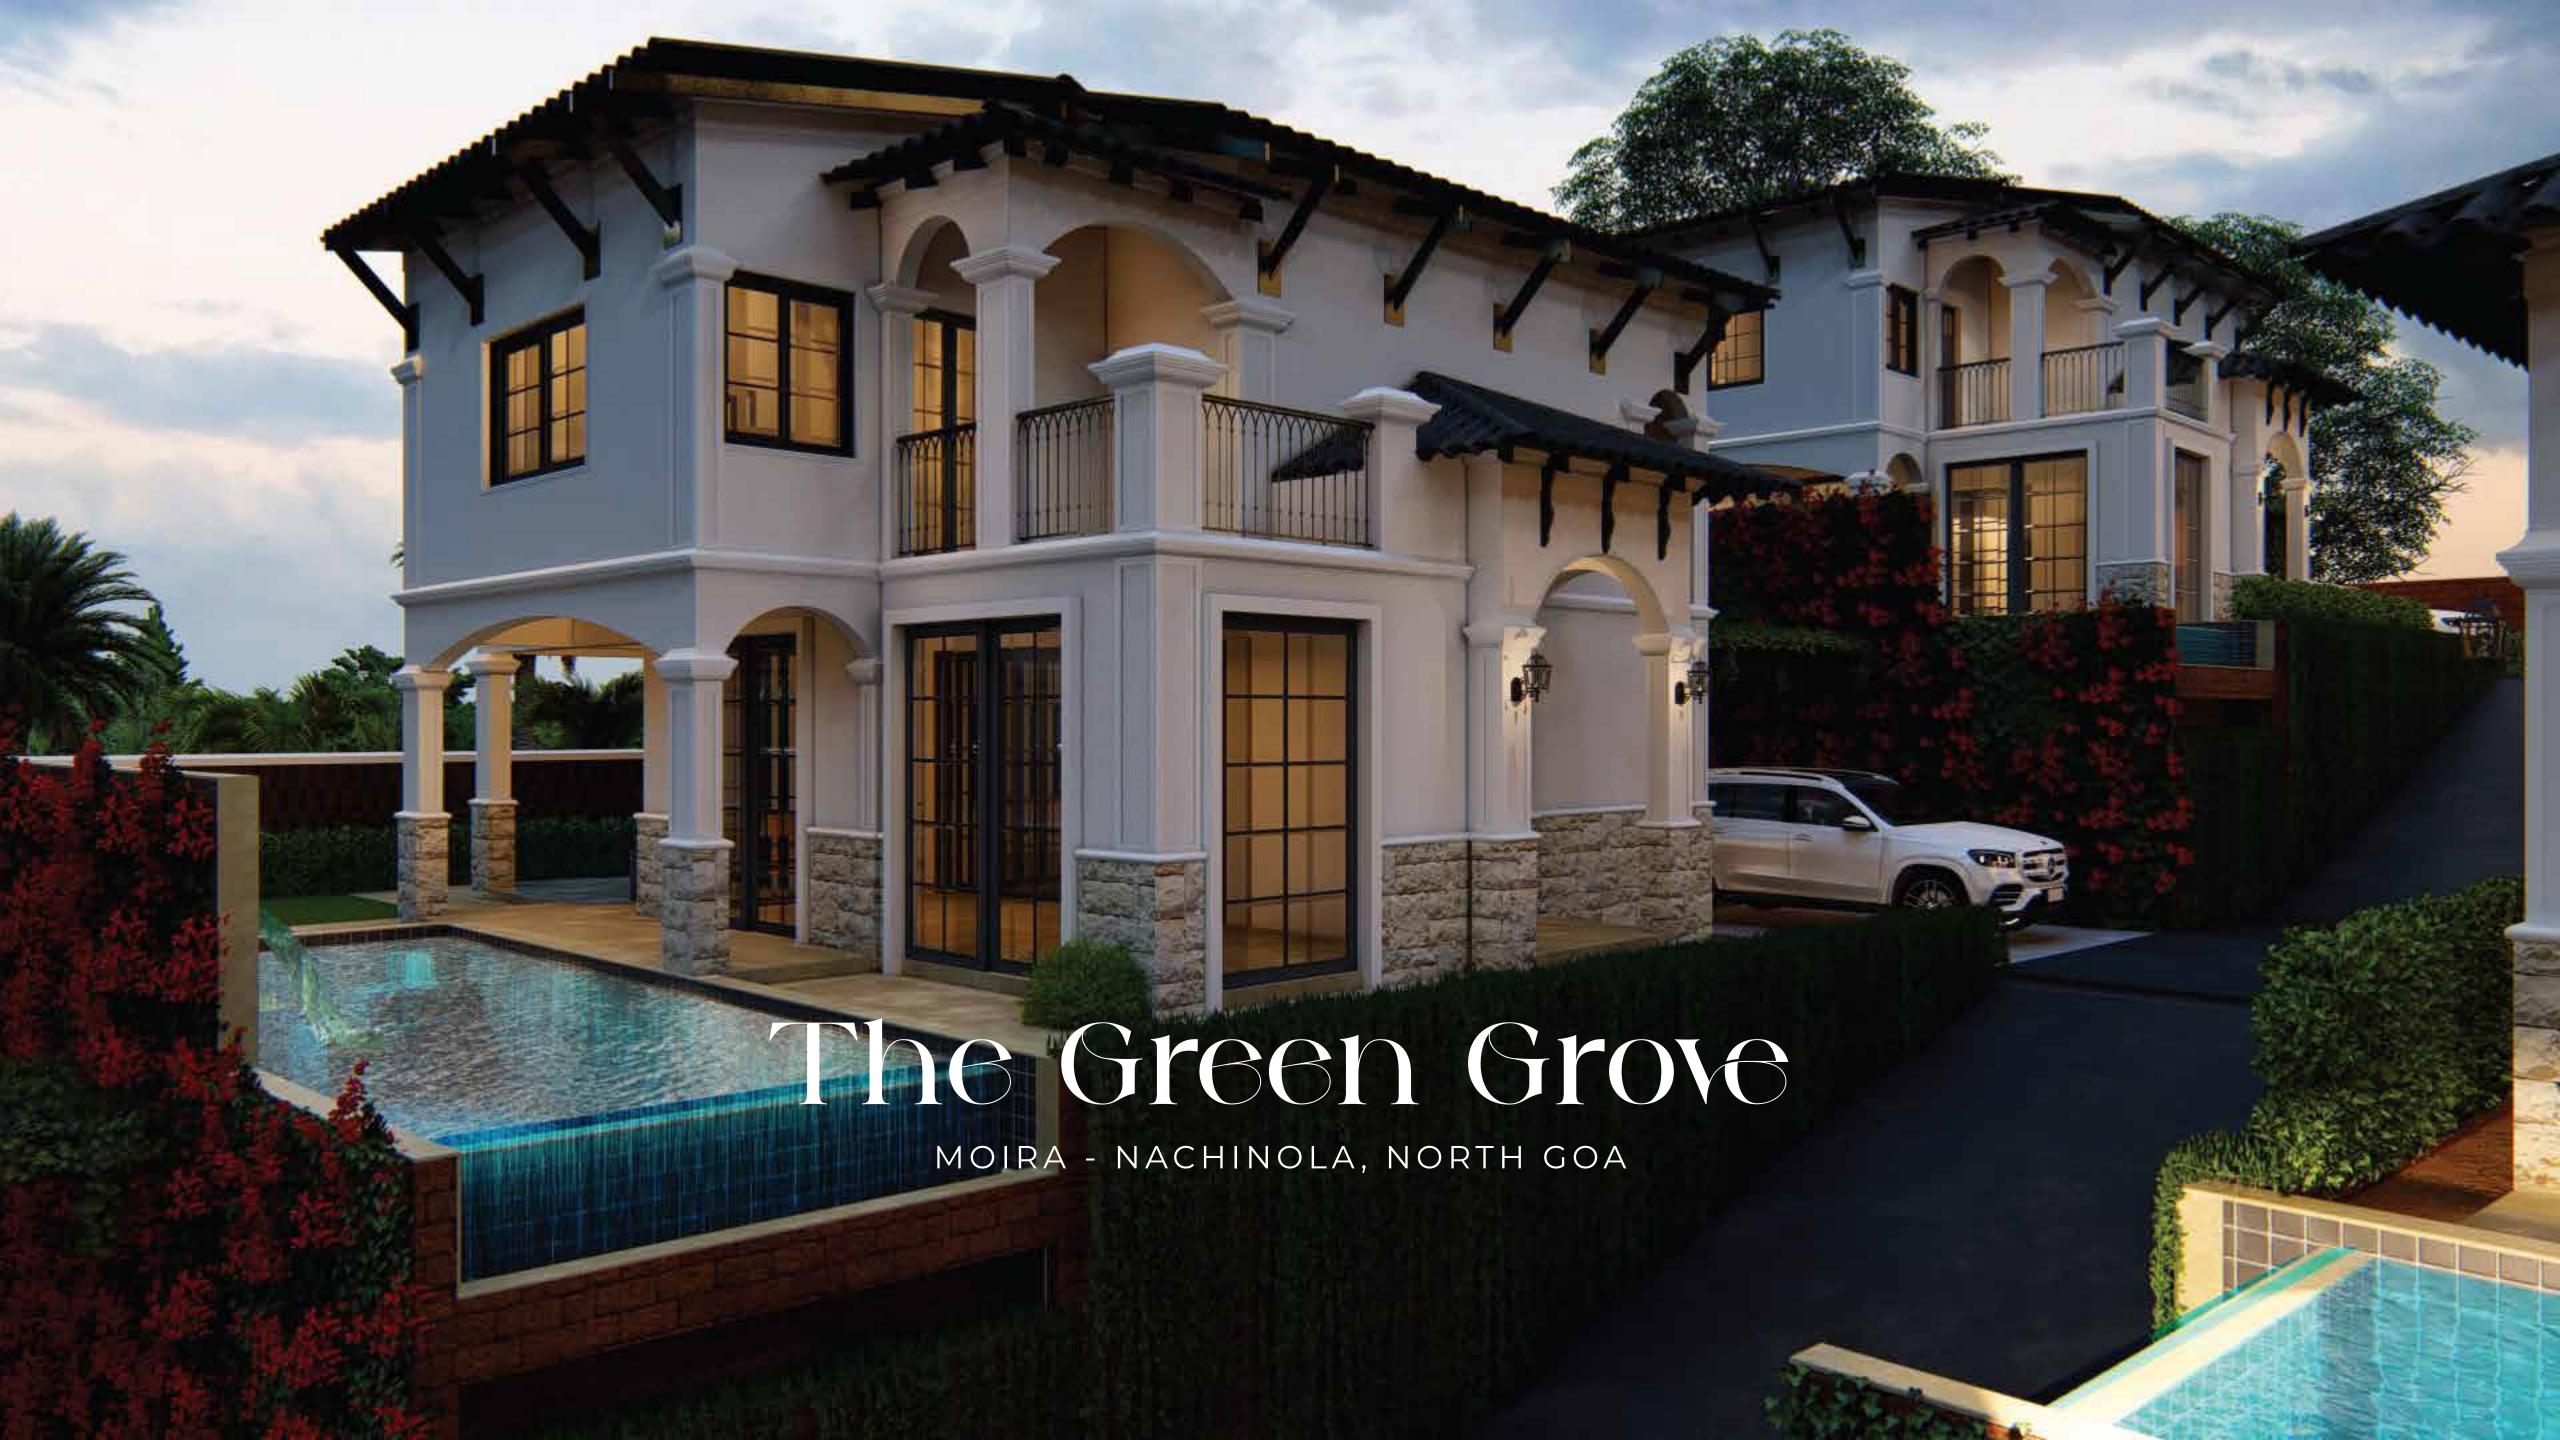

# THE GREEN GROVE OFF THE MOIRA - ALDONA ROAD

| LOCATION        | DISTANCE | TIME   |
|-----------------|----------|--------|
| Mapusa Market   | 5.9 km   | 13 Min |
| Vagator         | 11.9 km  | 25 Min |
| Assagao         | 8.4 km   | 20 Min |
| MOPA Airport    | 31 km    | 45 Min |
| Dabolim Airport | 40 km    | 54 Min |
|                 |          |        |