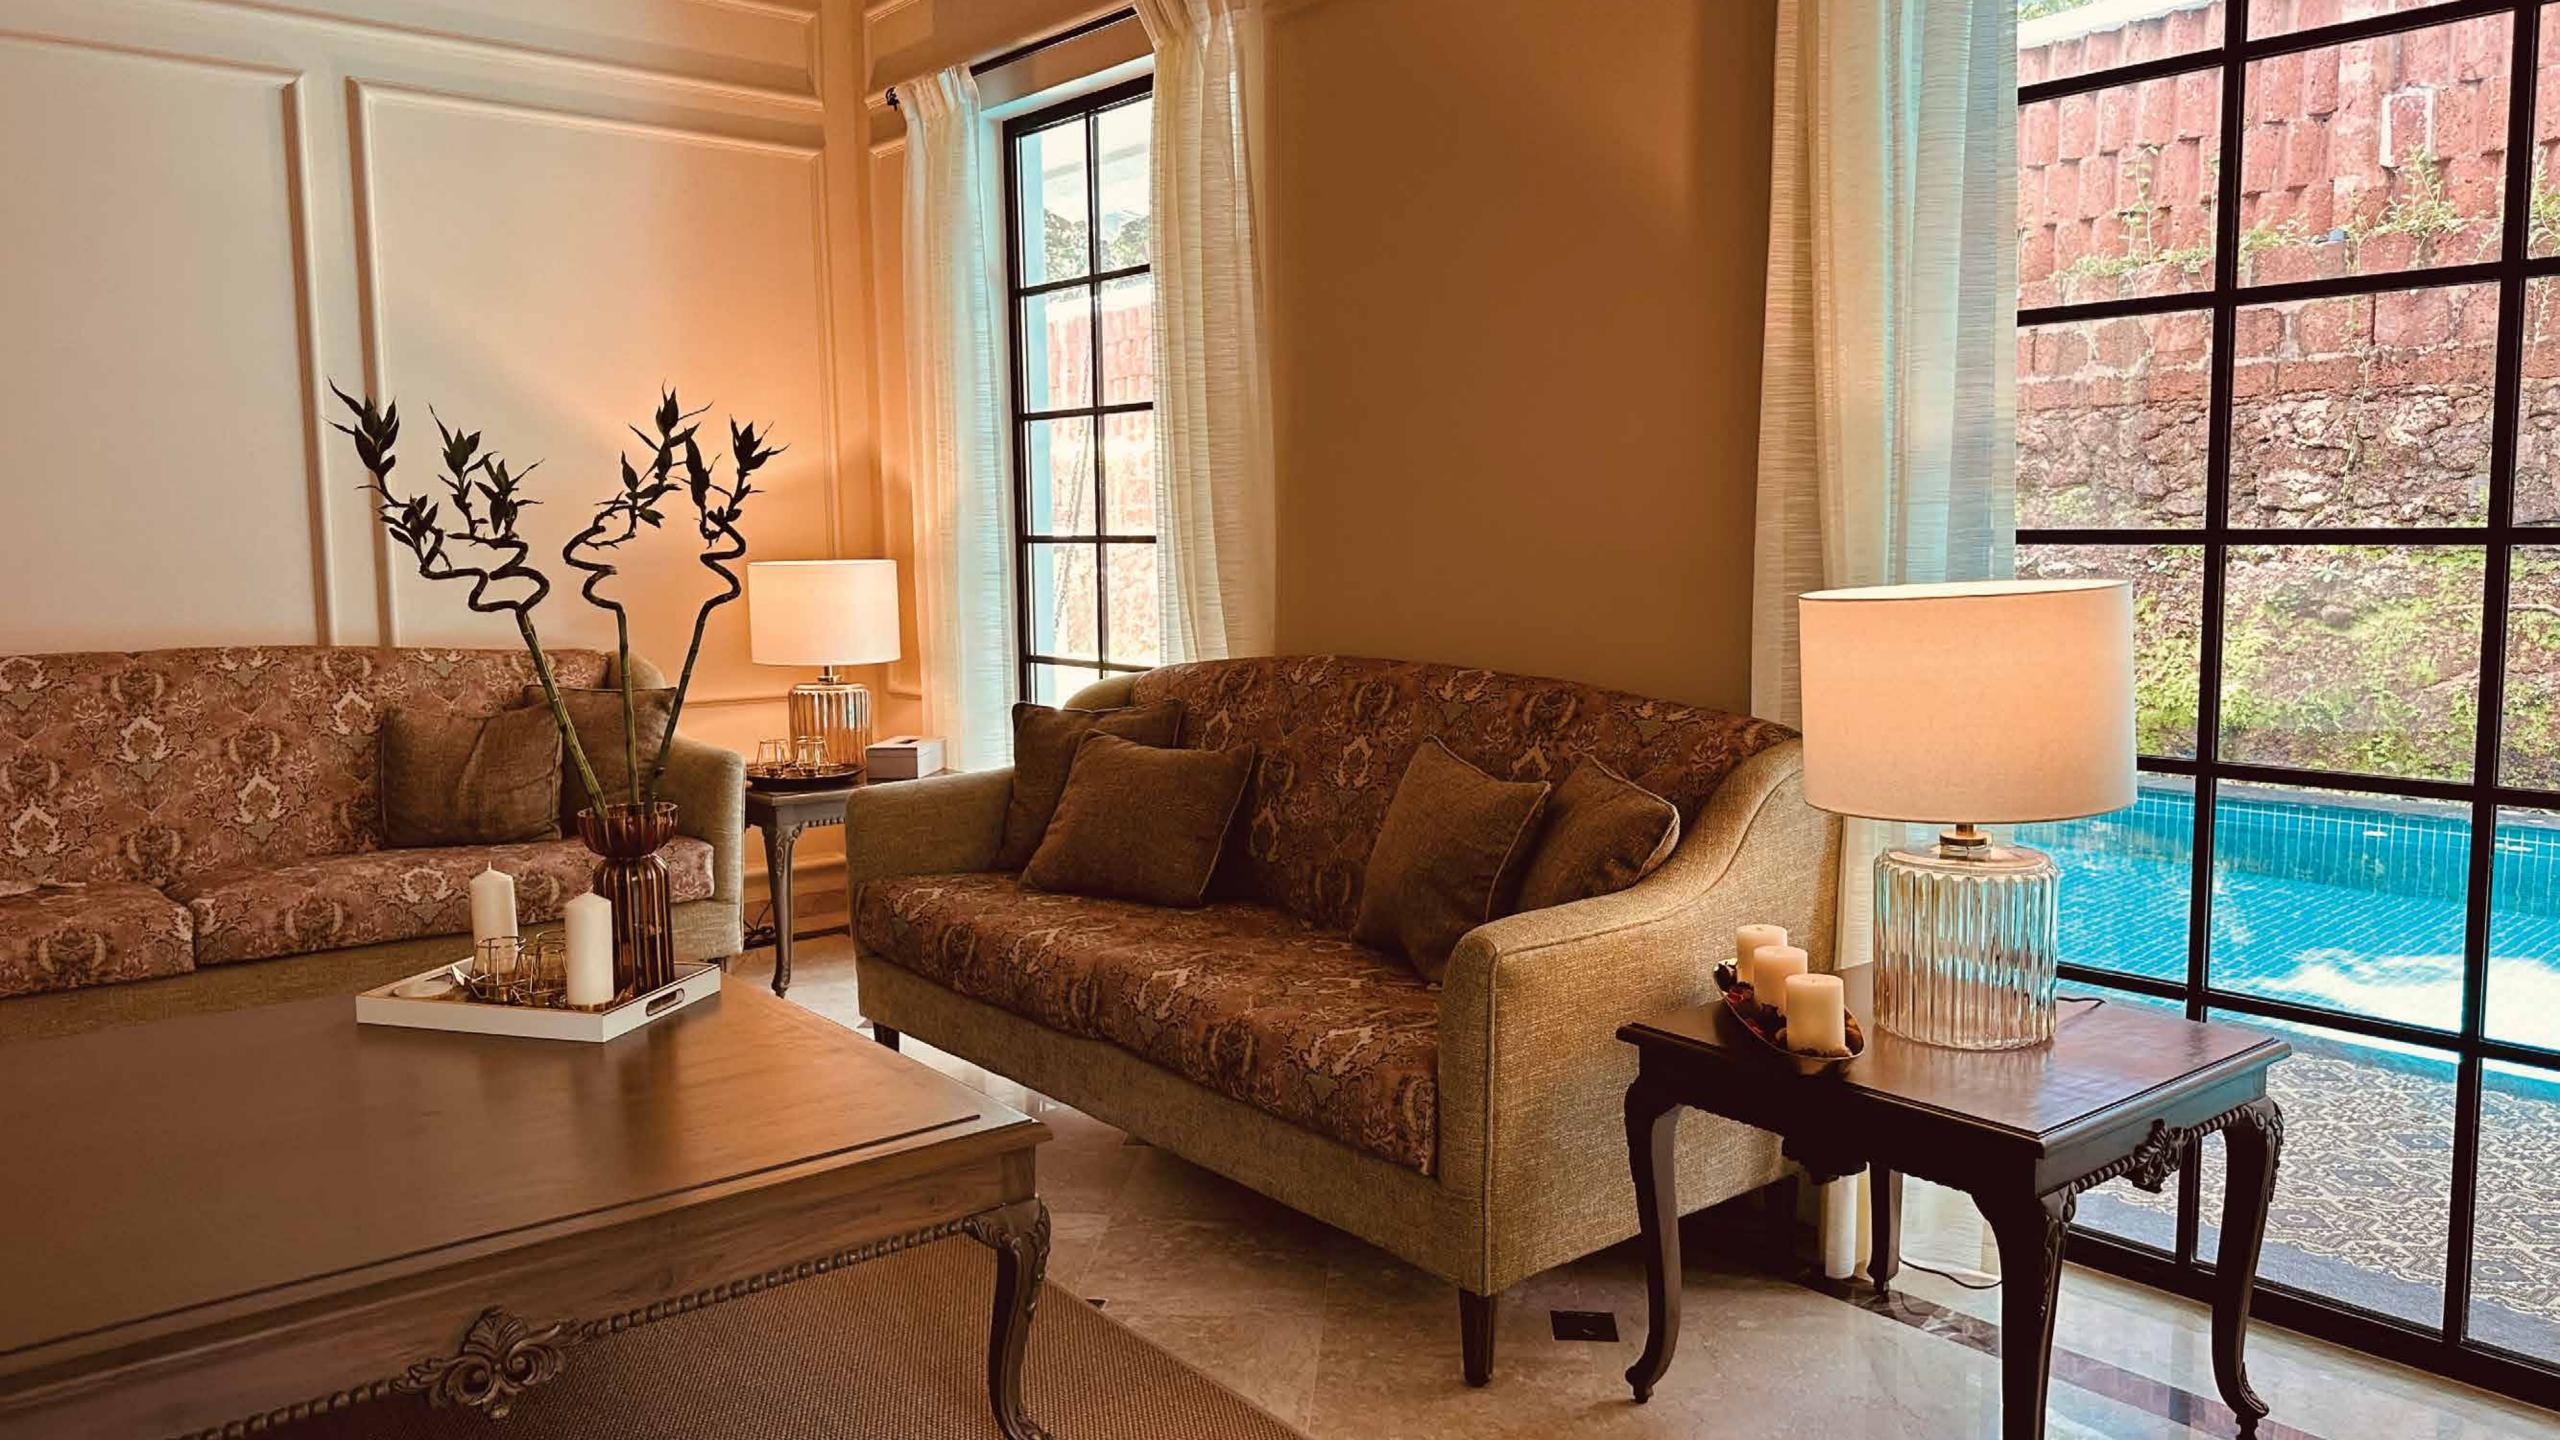

## Recently Completed Project

The White Grove

The White Grove is a product of the vision to meld a sense of old Goa with a more contemporary approach. The styling is luxurious from the patterned Italian marble floors, to the selection of fabrics and the handmade furniture.

The homes are not just holiday homes they are adaptable for those who may want to stay in them longterm, from the size of rooms to the storage spaces and the functionality of the home.

Its luxurious and a HOME – not a house.