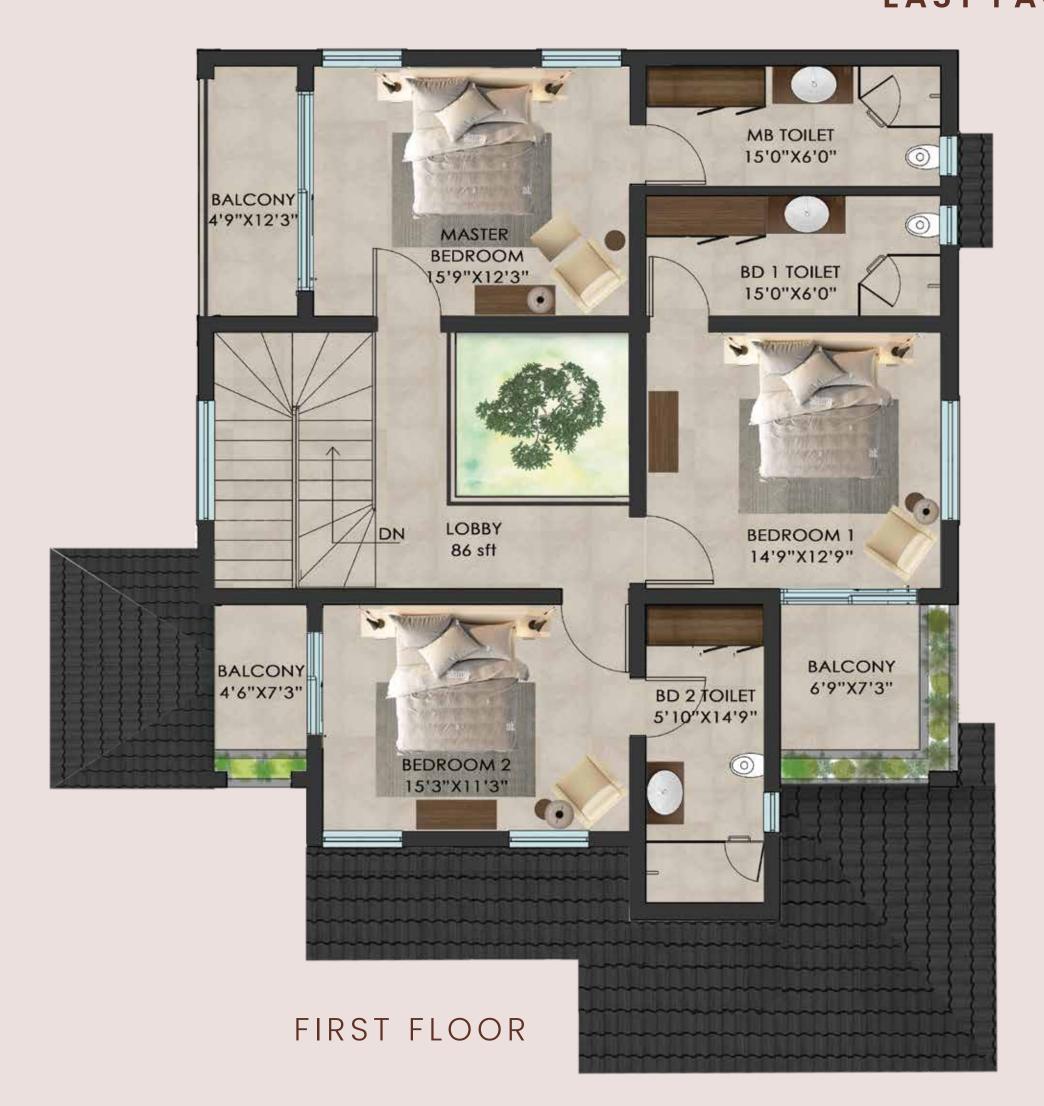

TANCE | TIME   |
|-----------------|----------|--------|
| Mapusa Market   | 5.9 km   | 13 Min |
| Vagator         | 11.9 km  | 25 Min |
| Assagao         | 8.4 km   | 20 Min |
| MOPA Airport    | 31 km    | 45 Min |
| Dabolim Airport | 40 km    | 54 Min |
|                 |          |        |



The Project





## Site Layout



The Green Grove is an 8 Villa community
on a pristine piece of land measuring a
little less than an acre.



#### Views Fronthe Land

Land Slopes down
towards the fields,
thereby providing
Views of the fields,
river and hills
to all villas.











#### Floor Level Views

the various floor

levels of our villas at

The Green Grove.







# 3D RENDERS











#### Cross Section



# Floor Plan west facing villas







#### Floor Plan EAST FACING VILLAS







Interiors











Specifications



## Specifications

| Drawing and Dining      | Marble + Tile flooring, bespoke sofa sets with side and coffee table, curtains and carpets. 6 Seater dining table and console. |
|-------------------------|--------------------------------------------------------------------------------------------------------------------------------|
| Kitchen                 | Modular kitchen with hob, chimney, microwave, refrigerator, crockery and cutlery.                                              |
| Bedrooms                | Customised King / twin beds and complete premium bedding linen. Fitted Wardrobes.                                              |
| Bathrooms               | Marble / Tiled walls and floors, cubicles for shower, designer sanitaryware and