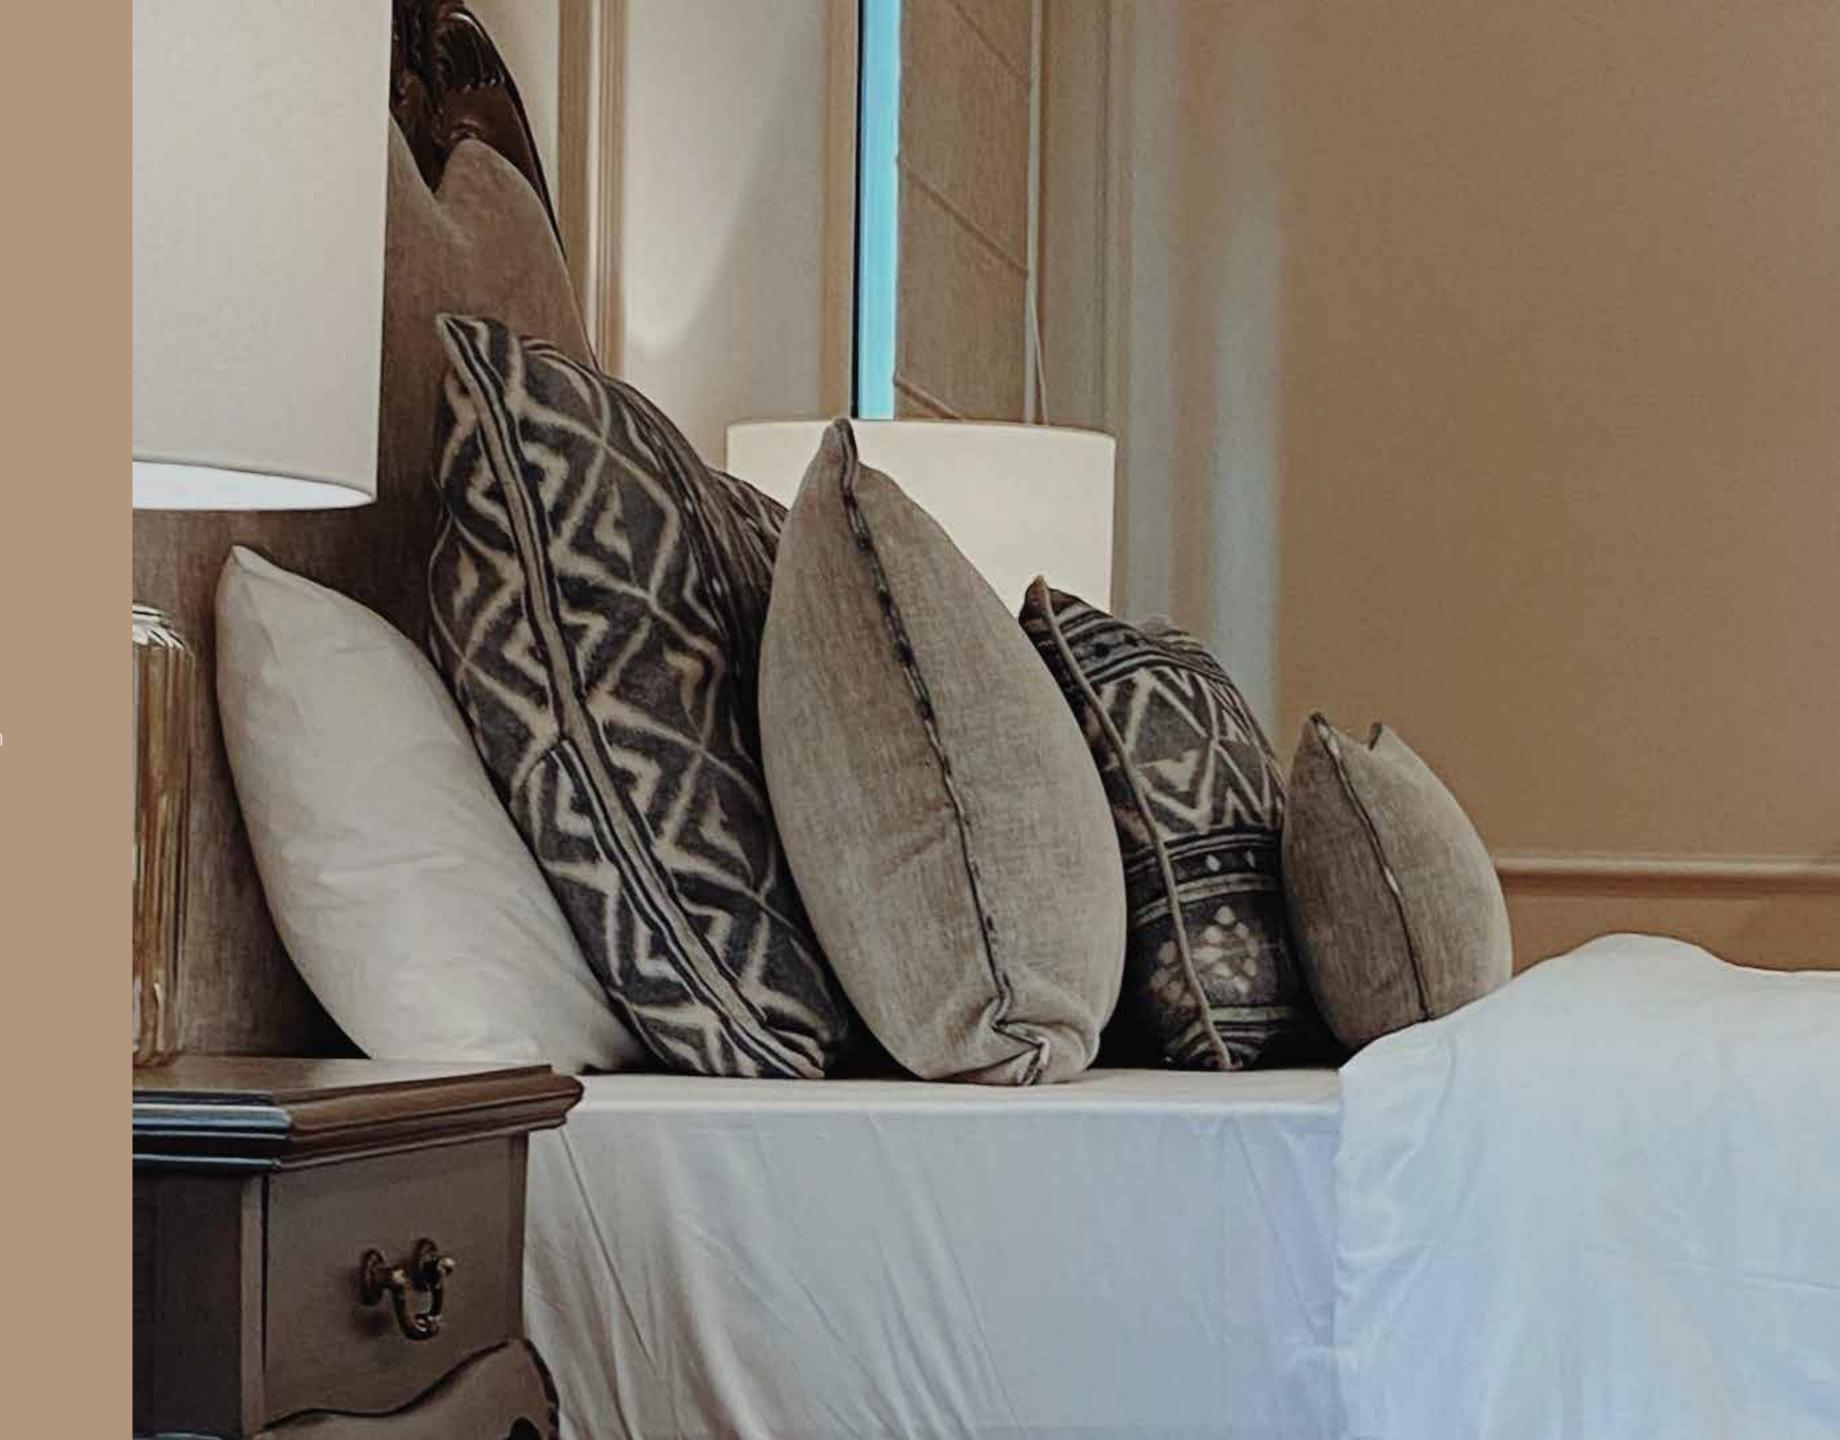

#### Floor Plan EAST FACING VILLAS

Interiors

Specifications

## Specifications

| Drawing and Dining      | Marble + Tile flooring, bespoke sofa sets with side and coffee table, curtains and carpets. 6 Seater dining table and console. |
|-------------------------|--------------------------------------------------------------------------------------------------------------------------------|
| Kitchen                 | Modular kitchen with hob, chimney, microwave, refrigerator, crockery and cutlery.                                              |
| Bedrooms                | Customised King / twin beds and complete premium bedding linen. Fitted Wardrobes.                                              |
| Bathrooms               | Marble / Tiled walls and floors, cubicles for shower, designer sanitaryware and fittings.                                      |
| Light fittings and Fans | Chandelier, spots, fans, exhaust fans, water heater etc will be provided for all rooms as appropriate.                         |
| Maids Room              | Single bed, curtains, wardrobe.                                                                                                |
| Utility                 | Shelving + Ironing board, washer cum dryer.                                                                                    |
| Garden / Terrace        | Stone / tiling + Tree and plants per design.                                                                                   |
| Exterior finish         | Texture finish with premium weather resistant paints.                                                                          |
| Swimming Pool           | Tiled, with filtration system.                                                                                                 |
| Décor and furnishings   | Included for the entire house.                                                                                                 |