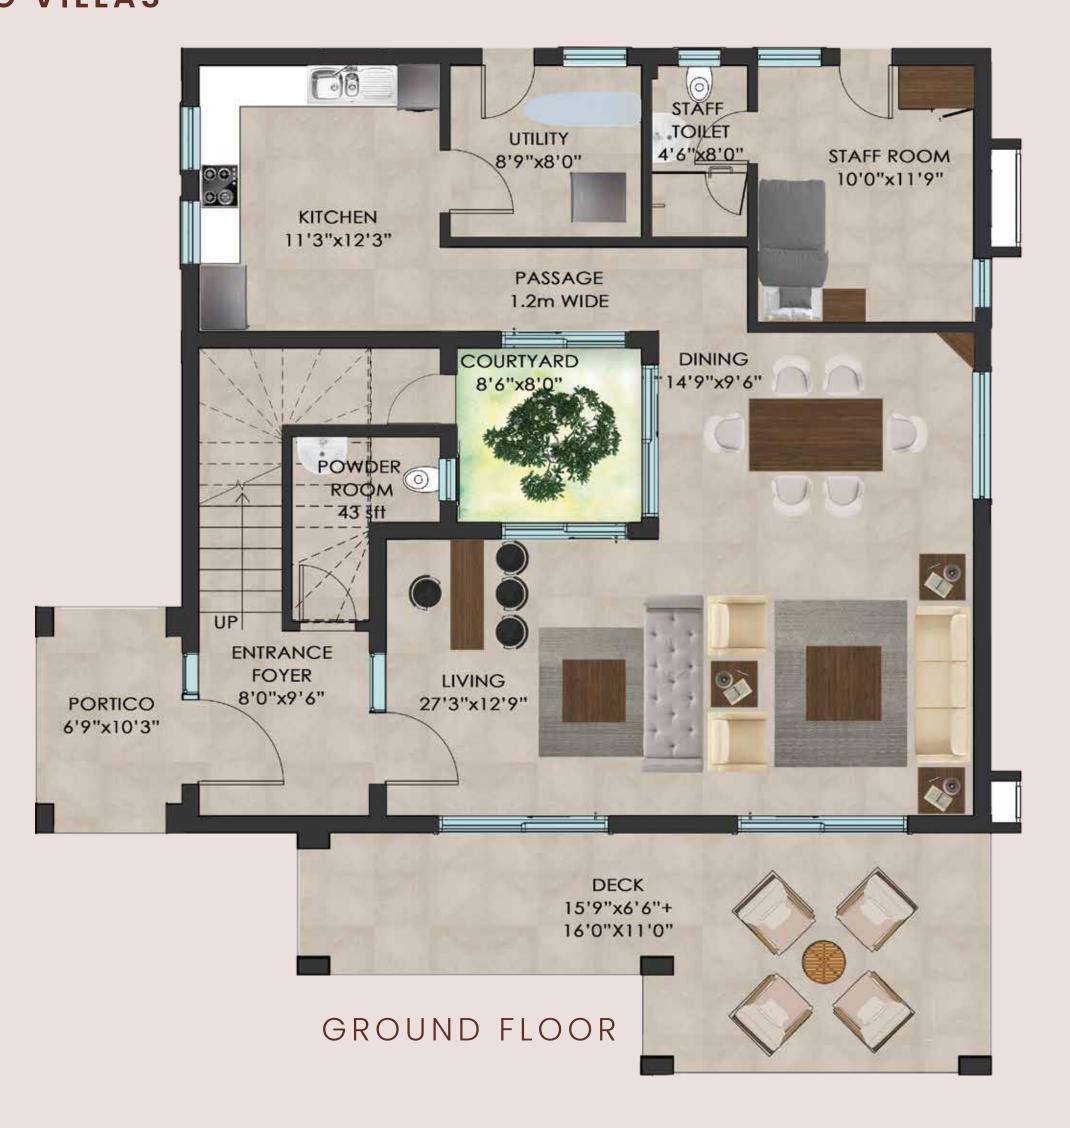

The Project

## Site Layout

The Green Grove is an 8 Villa community
on a pristine piece of land measuring a
little less than an acre.