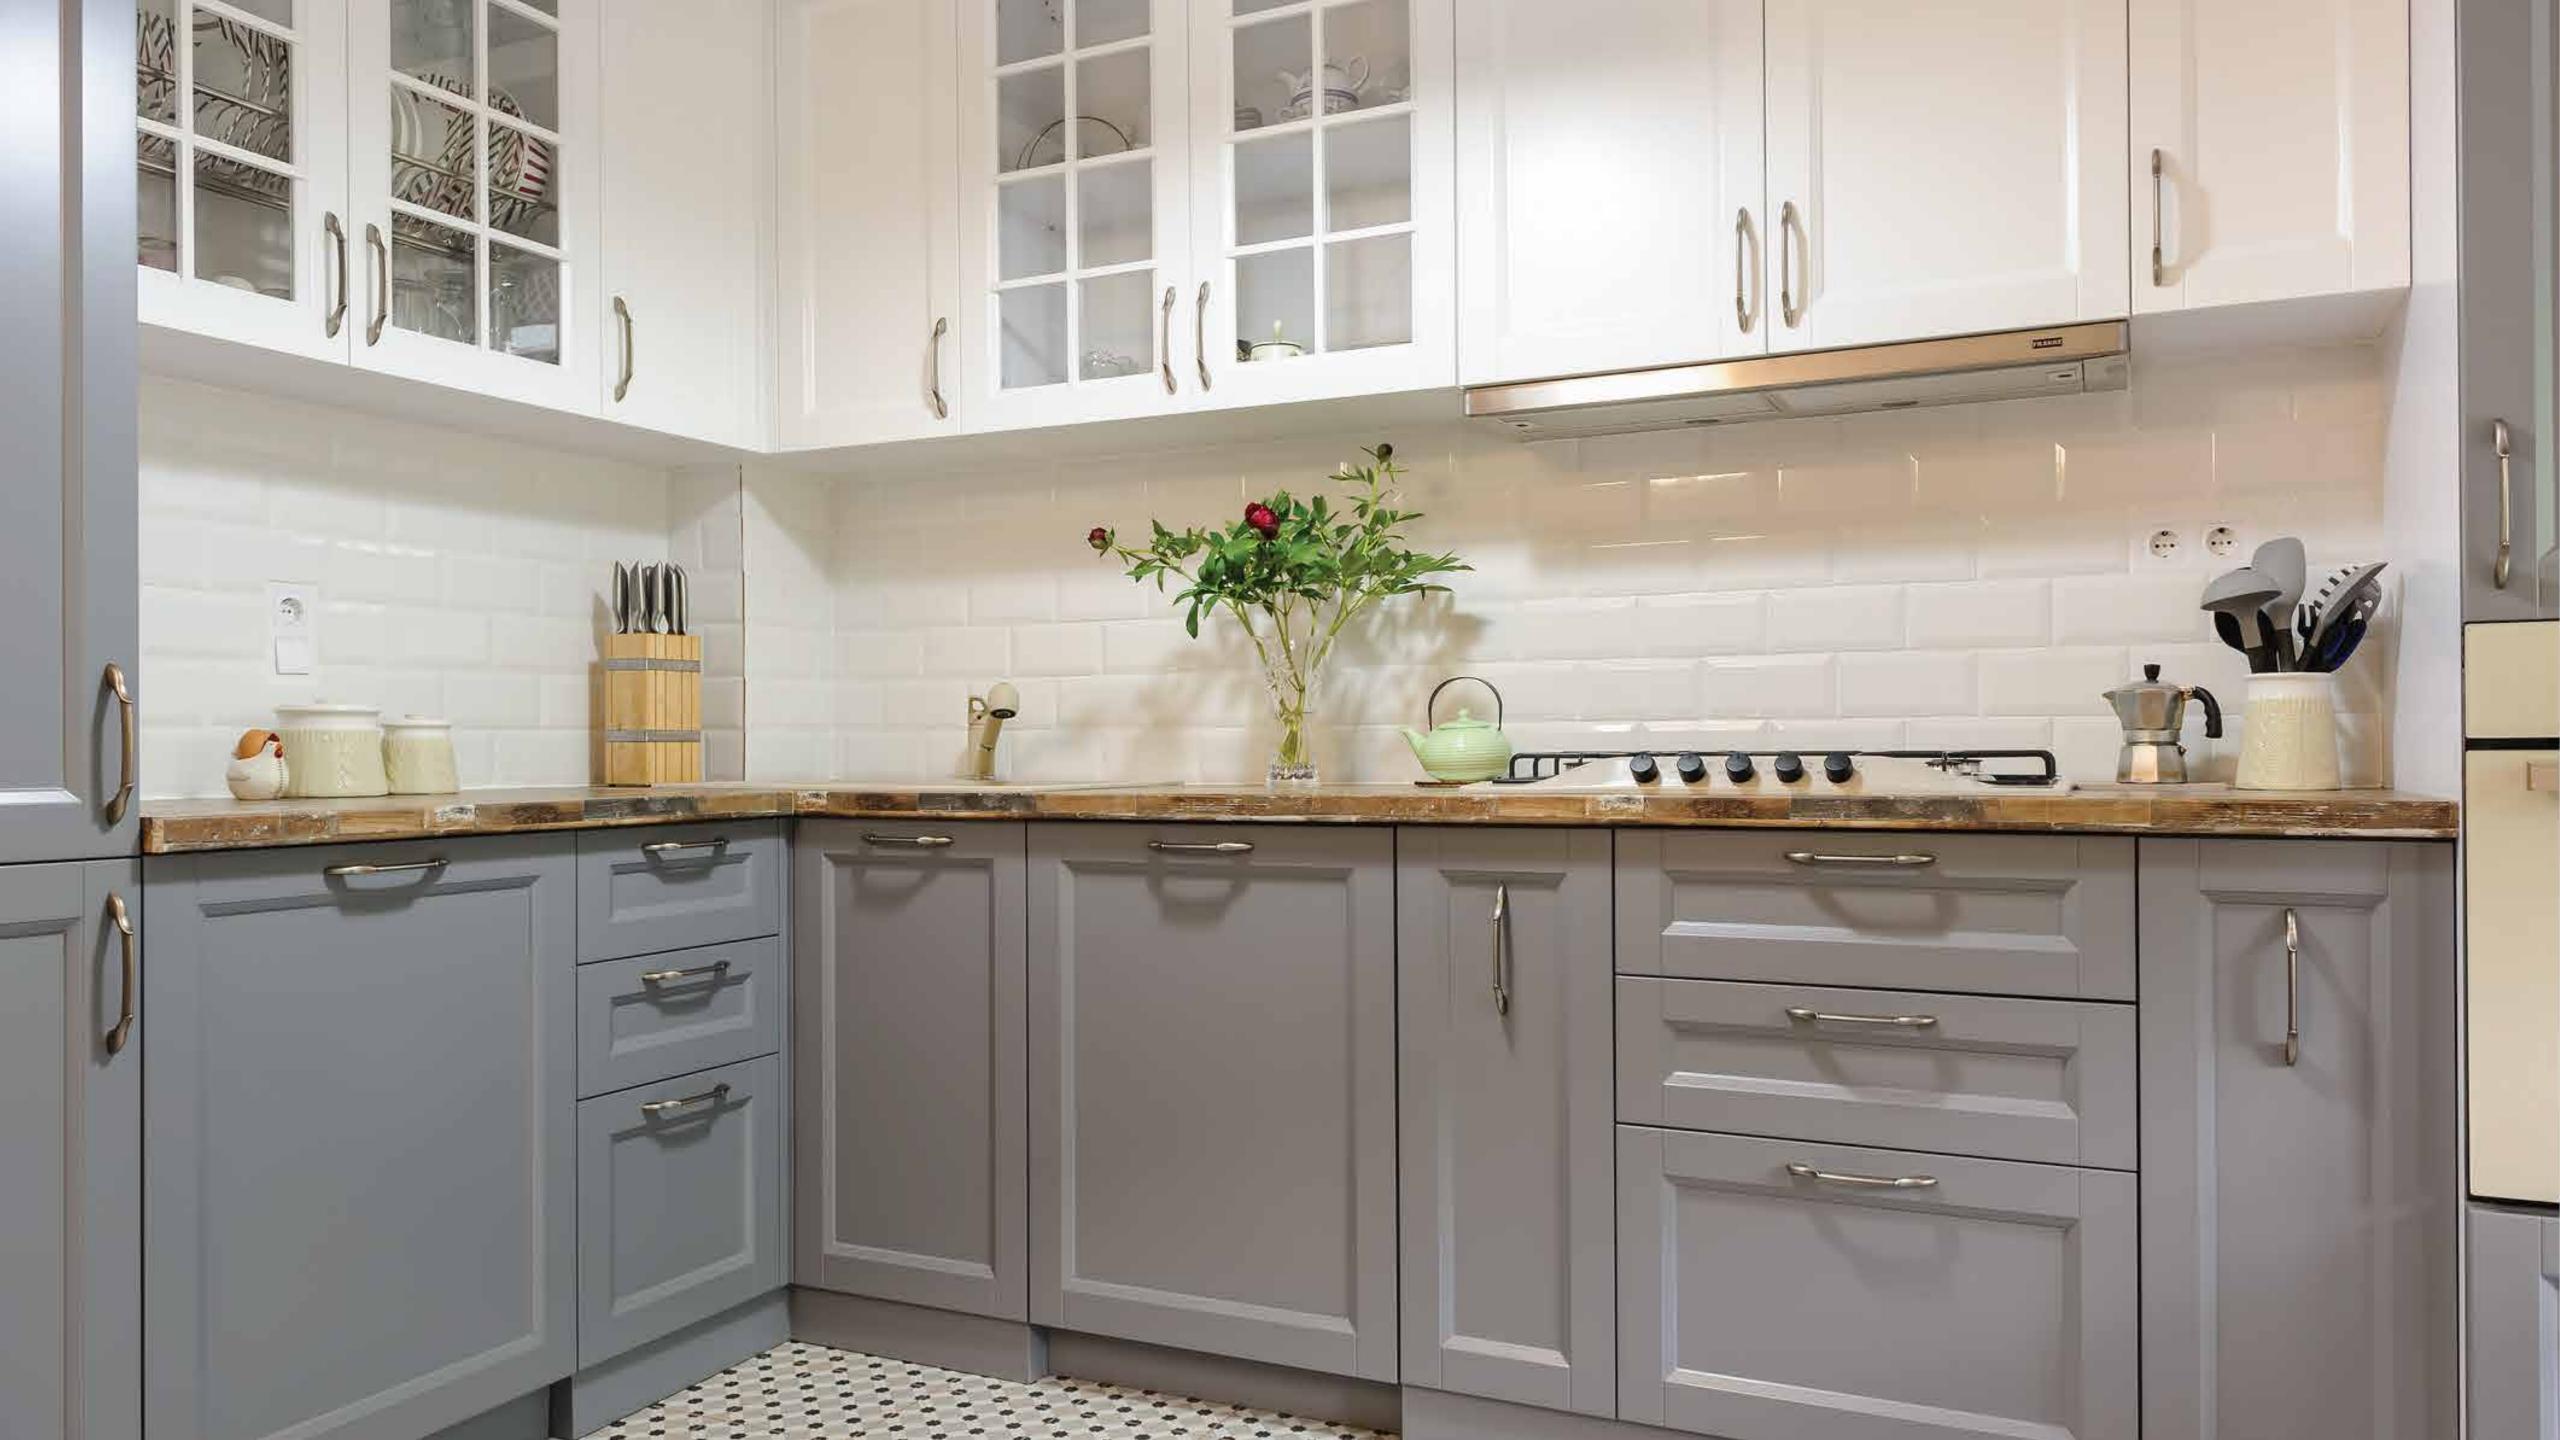

## Specifications

| Drawing and Dining      | Marble + Tile flooring, bespoke sofa sets with side and coffee table, curtains and carpets. 6 Seater dining table and console. |
|-------------------------|--------------------------------------------------------------------------------------------------------------------------------|
| Kitchen                 | Modular kitchen with hob, chimney, microwave, refrigerator, crockery and cutlery.                                              |
| Bedrooms                | Customised King / twin beds and complete premium bedding linen. Fitted Wardrobes.                                              |
| Bathrooms               | Marble / Tiled walls and floors, cubicles for shower, designer sanitaryware and fittings.                                      |
| Light fittings and Fans | Chandelier, spots, fans, exhaust fans, water heater etc will be provided for all rooms as appropriate.                         |
| Maids Room              | Single bed, curtains, wardrobe.                                                                                                |
| Utility                 | Shelving + Ironing board, washer cum dryer.                                                                                    |
| Garden / Terrace        | Stone / tiling + Tree and plants per design.                                                                                   |
| Exterior finish         | Texture finish with premium weather resistant paints.                                                                          |
| Swimming Pool           | Tiled, with filtration system.                                                                                                 |
| Décor and furnishings   | Included for the entire house.                                                                                                 |