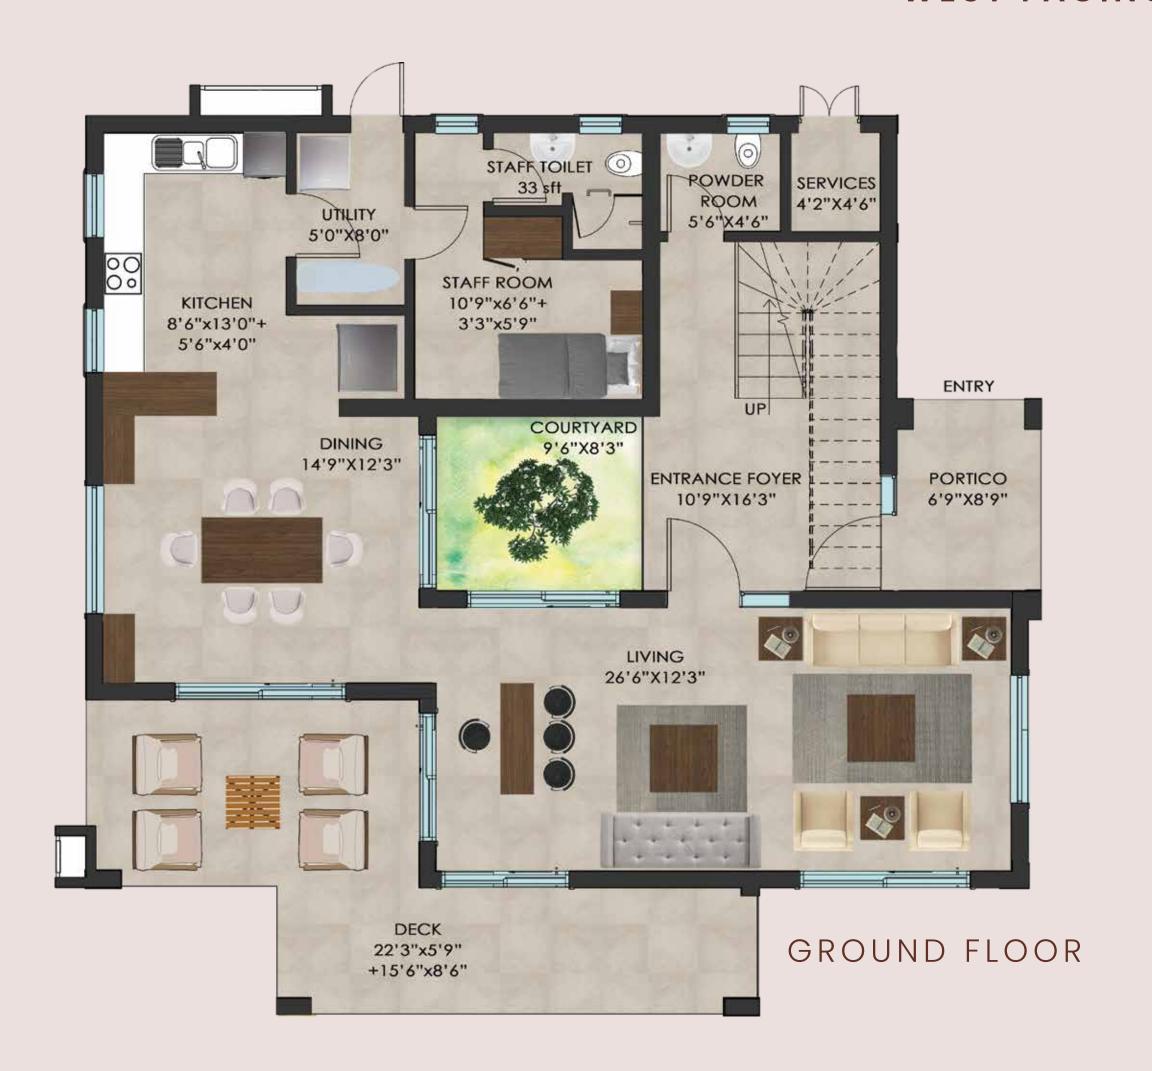

IRA - ALDONA ROAD

| LOCATION        | DISTANCE | TIME   |
|-----------------|----------|--------|
| Mapusa Market   | 5.9 km   | 13 Min |
| Vagator         | 11.9 km  | 25 Min |
| Assagao         | 8.4 km   | 20 Min |
| MOPA Airport    | 31 km    | 45 Min |
| Dabolim Airport | 40 km    | 54 Min |
|                 |          |        |



The Project





## Site Layout



The Green Grove is an 8 Villa community
on a pristine piece of land measuring a
little less than an acre.



#### Views Fronthe Land

Land Slopes down
towards the fields,
thereby providing
Views of the fields,
river and hills
to all villas.











#### Floor Level Views

the various floor

levels of our villas at

The Green Grove.







# 3D RENDERS











#### Cross Section



# Floor Plan west facing villas







#### Floor Plan EAST FACING VILLAS







Interiors











Specifications



## Specifications

| Drawing and Dining      | Marble + Tile flooring, bespoke sofa sets with side and coffee table, curtains and carpets. 6 Seater dining table and console. |
|-------------------------|--------------------------------------------------------------------------------------------------------------------------------|
| Kitchen                 | Modular kitchen with hob, chimney, microwave, refrigerator, crockery and cutlery.                                              |
| Bedrooms                | Customised King / twin beds and complete premium bedding linen. Fitted Wardrobes.                                              |
| Bathrooms               | Marble / Tiled walls and floors, cubic