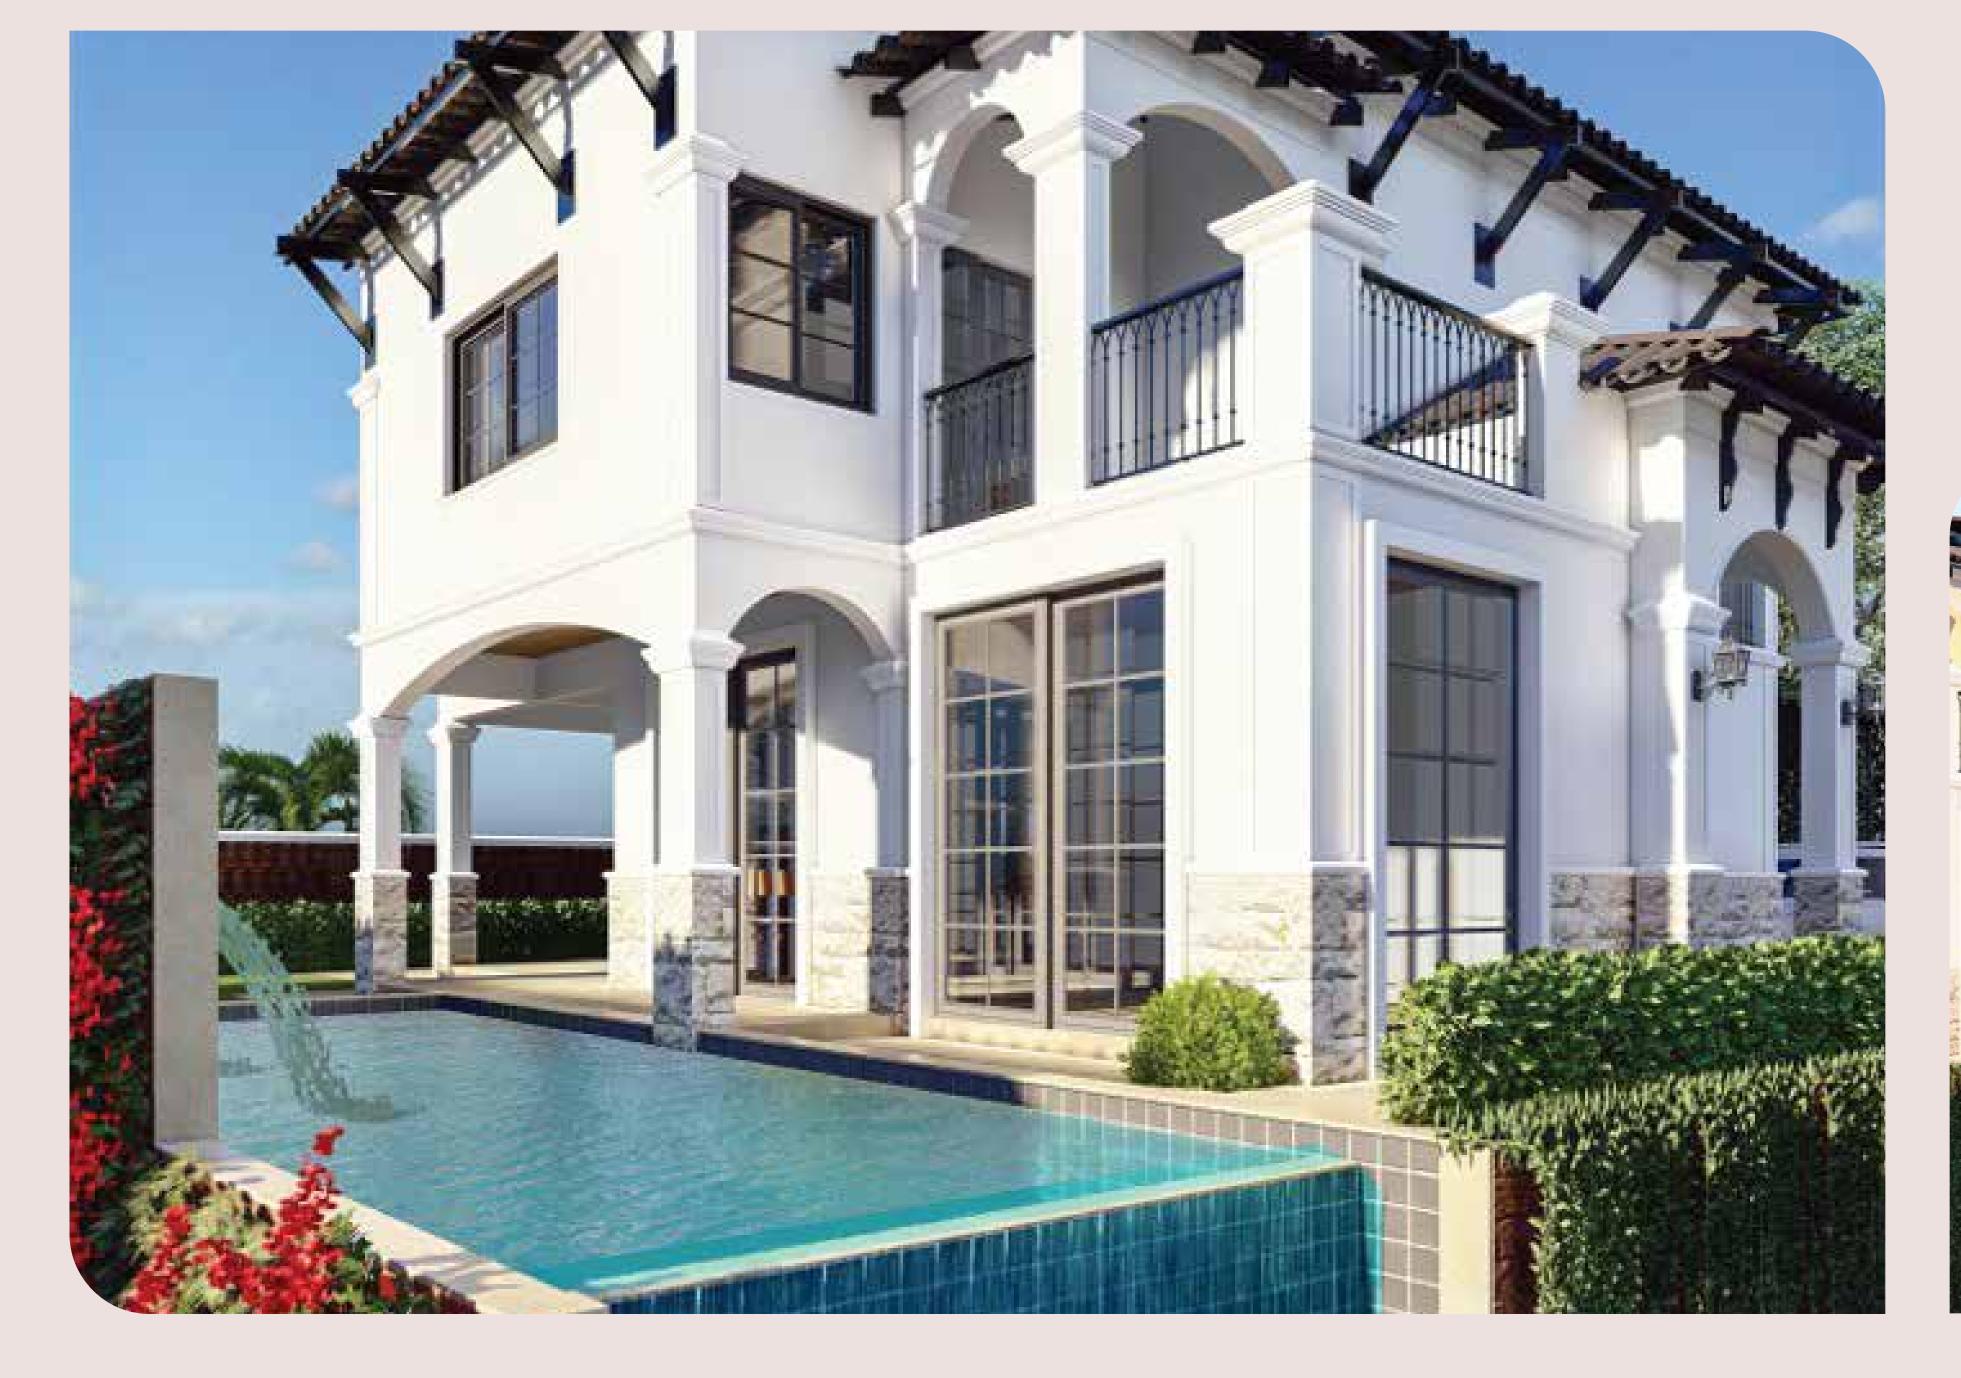

excellence.



# Location







## In The Vicinity

# THE GREEN GROVE OFF THE MOIRA - ALDONA ROAD

| LOCATION        | DISTANCE | TIME   |
|-----------------|----------|--------|
| Mapusa Market   | 5.9 km   | 13 Min |
| Vagator         | 11.9 km  | 25 Min |
| Assagao         | 8.4 km   | 20 Min |
| MOPA Airport    | 31 km    | 45 Min |
| Dabolim Airport | 40 km    | 54 Min |
|                 |          |        |



The Project





## Site Layout



The Green Grove is an 8 Villa community
on a pristine piece of land measuring a
little less than an acre.



#### Views Fronthe Land

Land Slopes down
towards the fields,
thereby providing
Views of the fields,
river and hills
to all villas.











#### Floor Level Views

the various floor

levels of our villas at

The Green Grove.







# 3D RENDERS











#### Cross Section



# Floor Plan west facing villas







#### Floor Plan EAST FACING VILLAS







Interiors











Specifications



## Specifications

| Drawing and Dining      | Marble + Tile flooring, bespoke sofa sets with side and coffee table, curtains and carpets. 6 Seater dining table and console. |
|-------------------------|--------------------------------------------------------------------------------------------------------------------------------|
| Kitchen                 | Modular kitchen with hob, chimney, microwave, refrigerator, crockery and cutlery.                                              |
| Bedrooms                | Customised King / twin beds and complete premium bedding linen. Fitted Wardrobes.