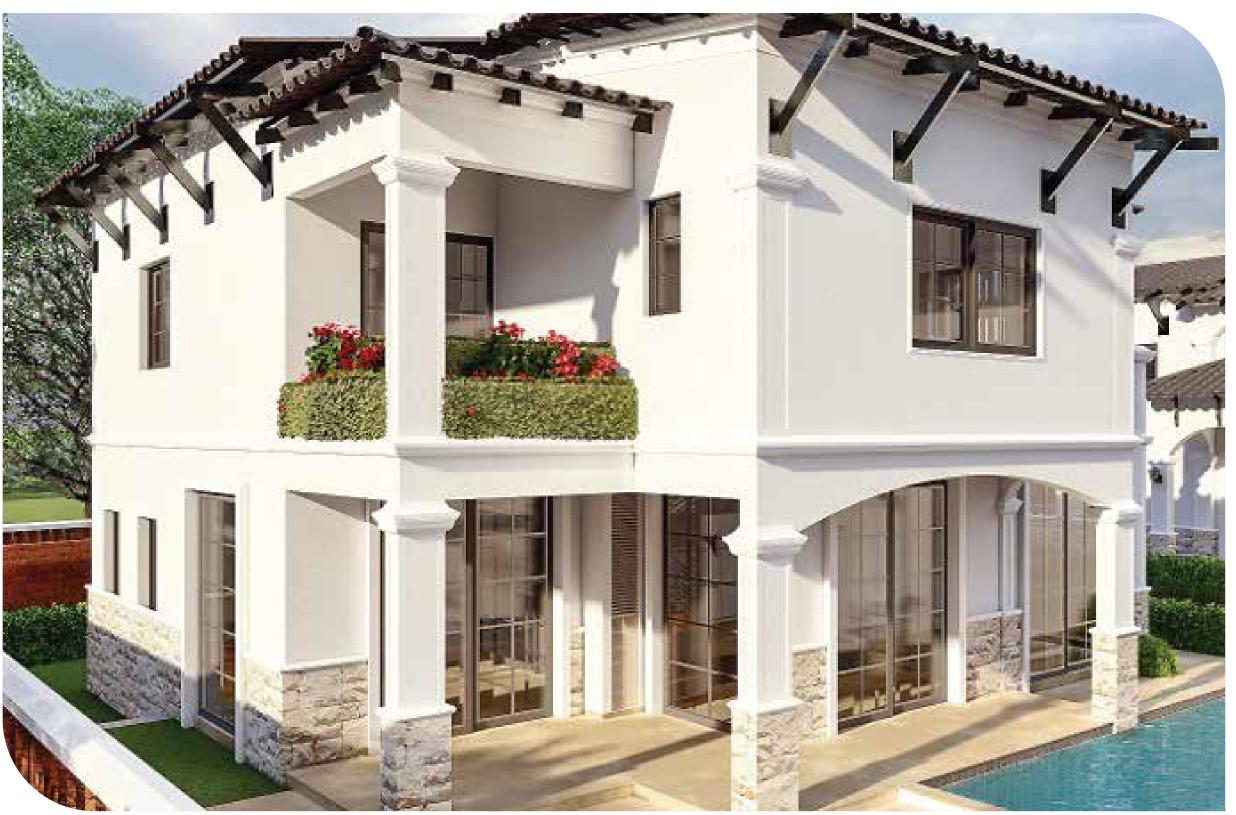

ation







## In The Vicinity

# THE GREEN GROVE OFF THE MOIRA - ALDONA ROAD

| LOCATION        | DISTANCE | TIME   |
|-----------------|----------|--------|
| Mapusa Market   | 5.9 km   | 13 Min |
| Vagator         | 11.9 km  | 25 Min |
| Assagao         | 8.4 km   | 20 Min |
| MOPA Airport    | 31 km    | 45 Min |
| Dabolim Airport | 40 km    | 54 Min |
|                 |          |        |



The Project





## Site Layout



The Green Grove is an 8 Villa community
on a pristine piece of land measuring a
little less than an acre.



#### Views Fronthe Land

Land Slopes down
towards the fields,
thereby providing
Views of the fields,
river and hills
to all villas.











#### Floor Level Views

the various floor

levels of our villas at

The Green Grove.







# 3D RENDERS











#### Cross Section



# Floor Plan west facing villas







#### Floor Plan EAST FACING VILLAS







Interiors











Specifications



## Specifications

| Drawing and Dining      | Marble + Tile flooring, bespoke sofa sets with side and coffee table, curtains and carpets. 6 Seater dining table and console. |
|-------------------------|--------------------------------------------------------------------------------------------------------------------------------|
| Kitchen                 | Modular kitchen with hob, chimney, microwave, refrigerator, crockery and cutlery.                                              |
| Bedrooms                | Customised King / twin beds and complete premium bedding linen. Fitted Wardrobes.                                              |
| Bat