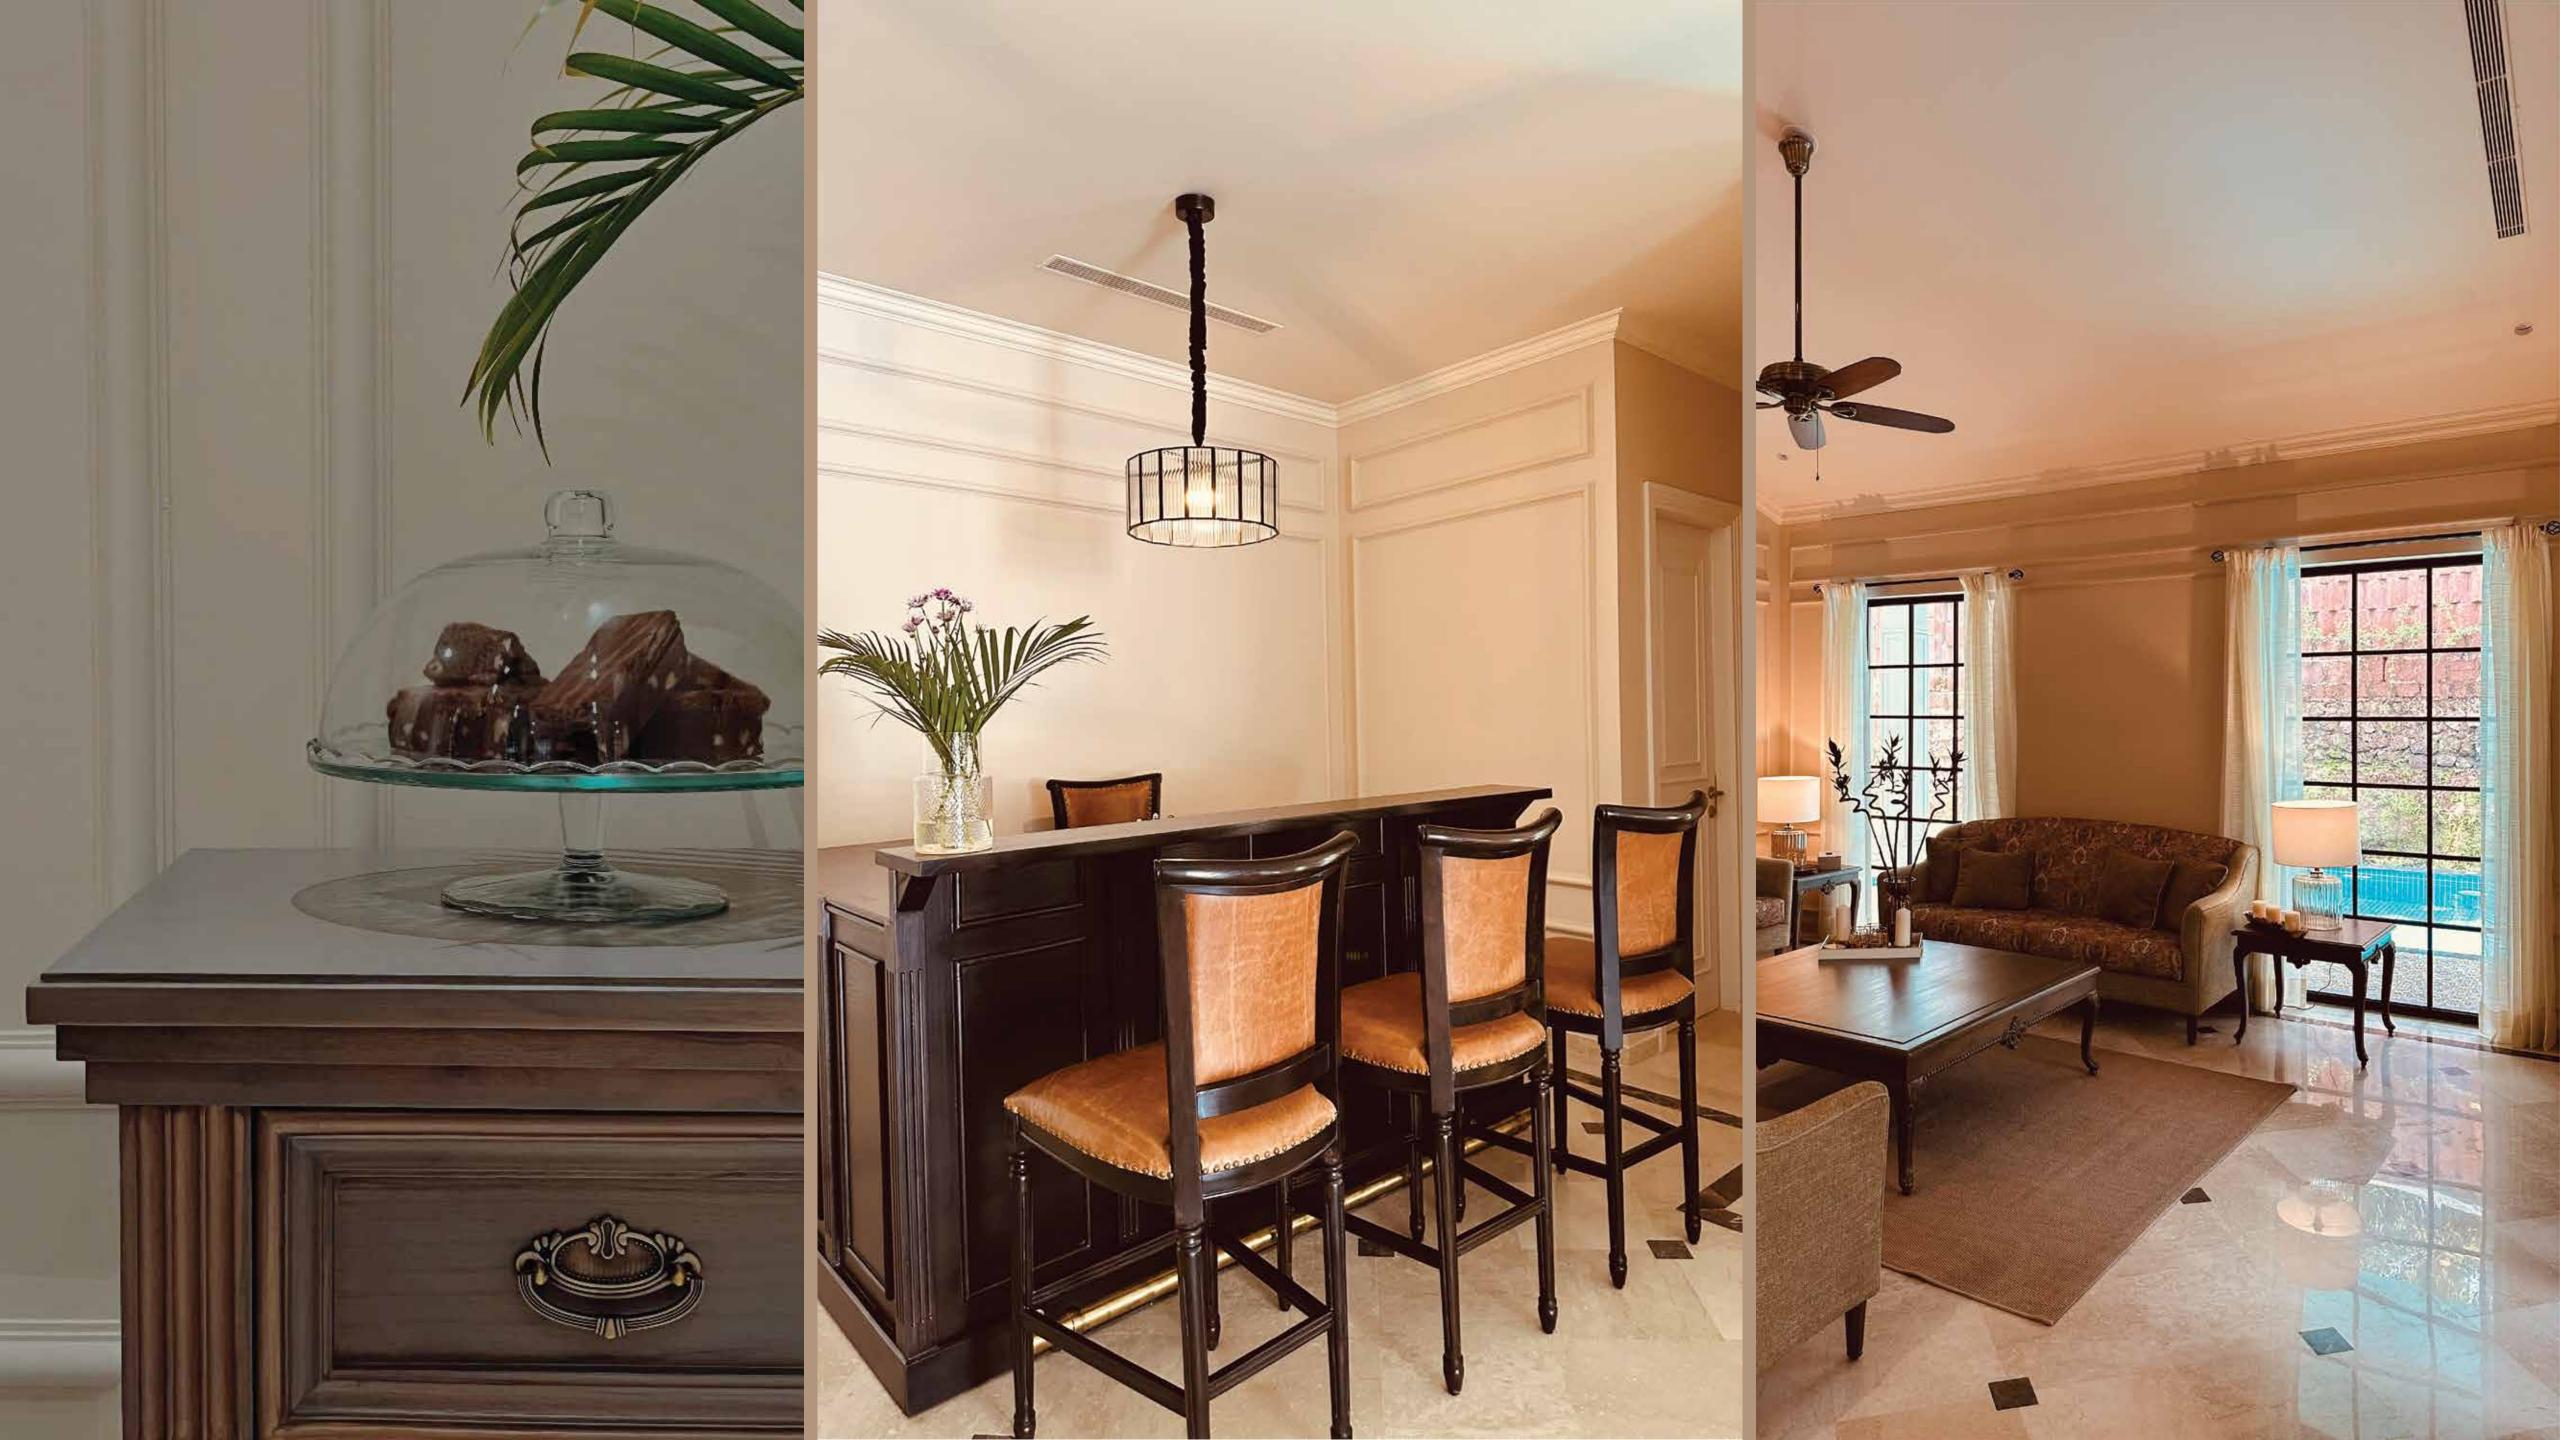

## Recently Completed Project

The White Grove

The White Grove is a product of the vision to meld a sense of old Goa with a more contemporary approach. The styling is luxurious from the patterned Italian marble floors, to the selection of fabrics and the handmade furniture.

The homes are not just holiday homes they are adaptable for those who may want to stay in them longterm, from the size of rooms to the storage spaces and the functionality of the home.

Its luxurious and a HOME – not a house.