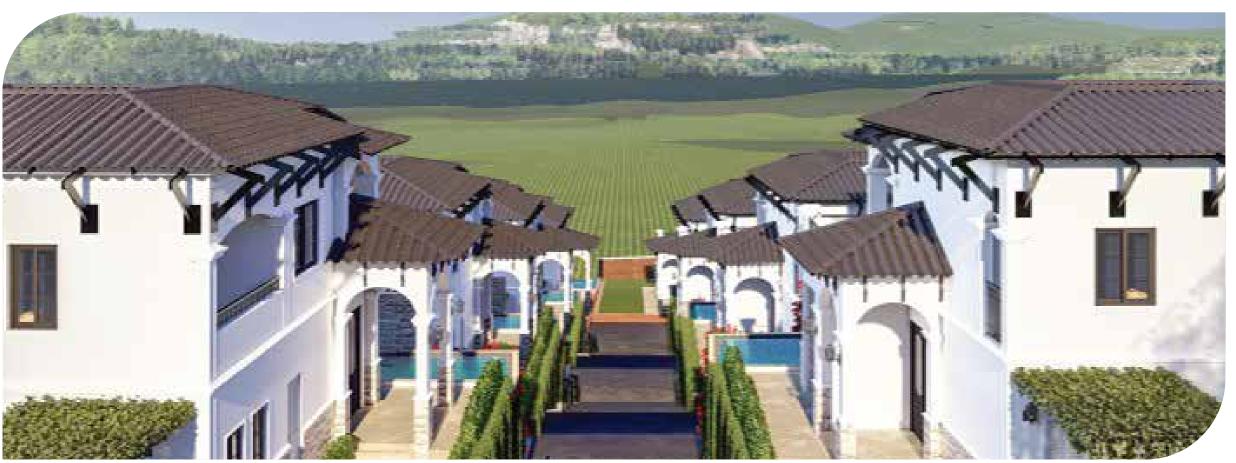

ion







## In The Vicinity

# THE GREEN GROVE OFF THE MOIRA - ALDONA ROAD

| LOCATION        | DISTANCE | TIME   |
|-----------------|----------|--------|
| Mapusa Market   | 5.9 km   | 13 Min |
| Vagator         | 11.9 km  | 25 Min |
| Assagao         | 8.4 km   | 20 Min |
| MOPA Airport    | 31 km    | 45 Min |
| Dabolim Airport | 40 km    | 54 Min |
|                 |          |        |



The Project





## Site Layout



The Green Grove is an 8 Villa community
on a pristine piece of land measuring a
little less than an acre.



#### Views Fronthe Land

Land Slopes down
towards the fields,
thereby providing
Views of the fields,
river and hills
to all villas.











#### Floor Level Views

the various floor

levels of our villas at

The Green Grove.







# 3D RENDERS











#### Cross Section



# Floor Plan west facing villas







#### Floor Plan EAST FACING VILLAS







Interiors











Specifications



## Specifications

| Drawing and Dining      | Marble + Tile flooring, bespoke sofa sets with side and coffee table, curtains and carpets. 6 Seater dining table and console. |
|-------------------------|--------------------------------------------------------------------------------------------------------------------------------|
| Kitchen                 | Modular kitchen with hob, chimney, microwave, refrigerator, crockery and cutlery.                                              |
| Bedrooms                | Customised King / twin beds and complete premium bedding linen. Fitted Wardrobes.                                              |
| Bathr