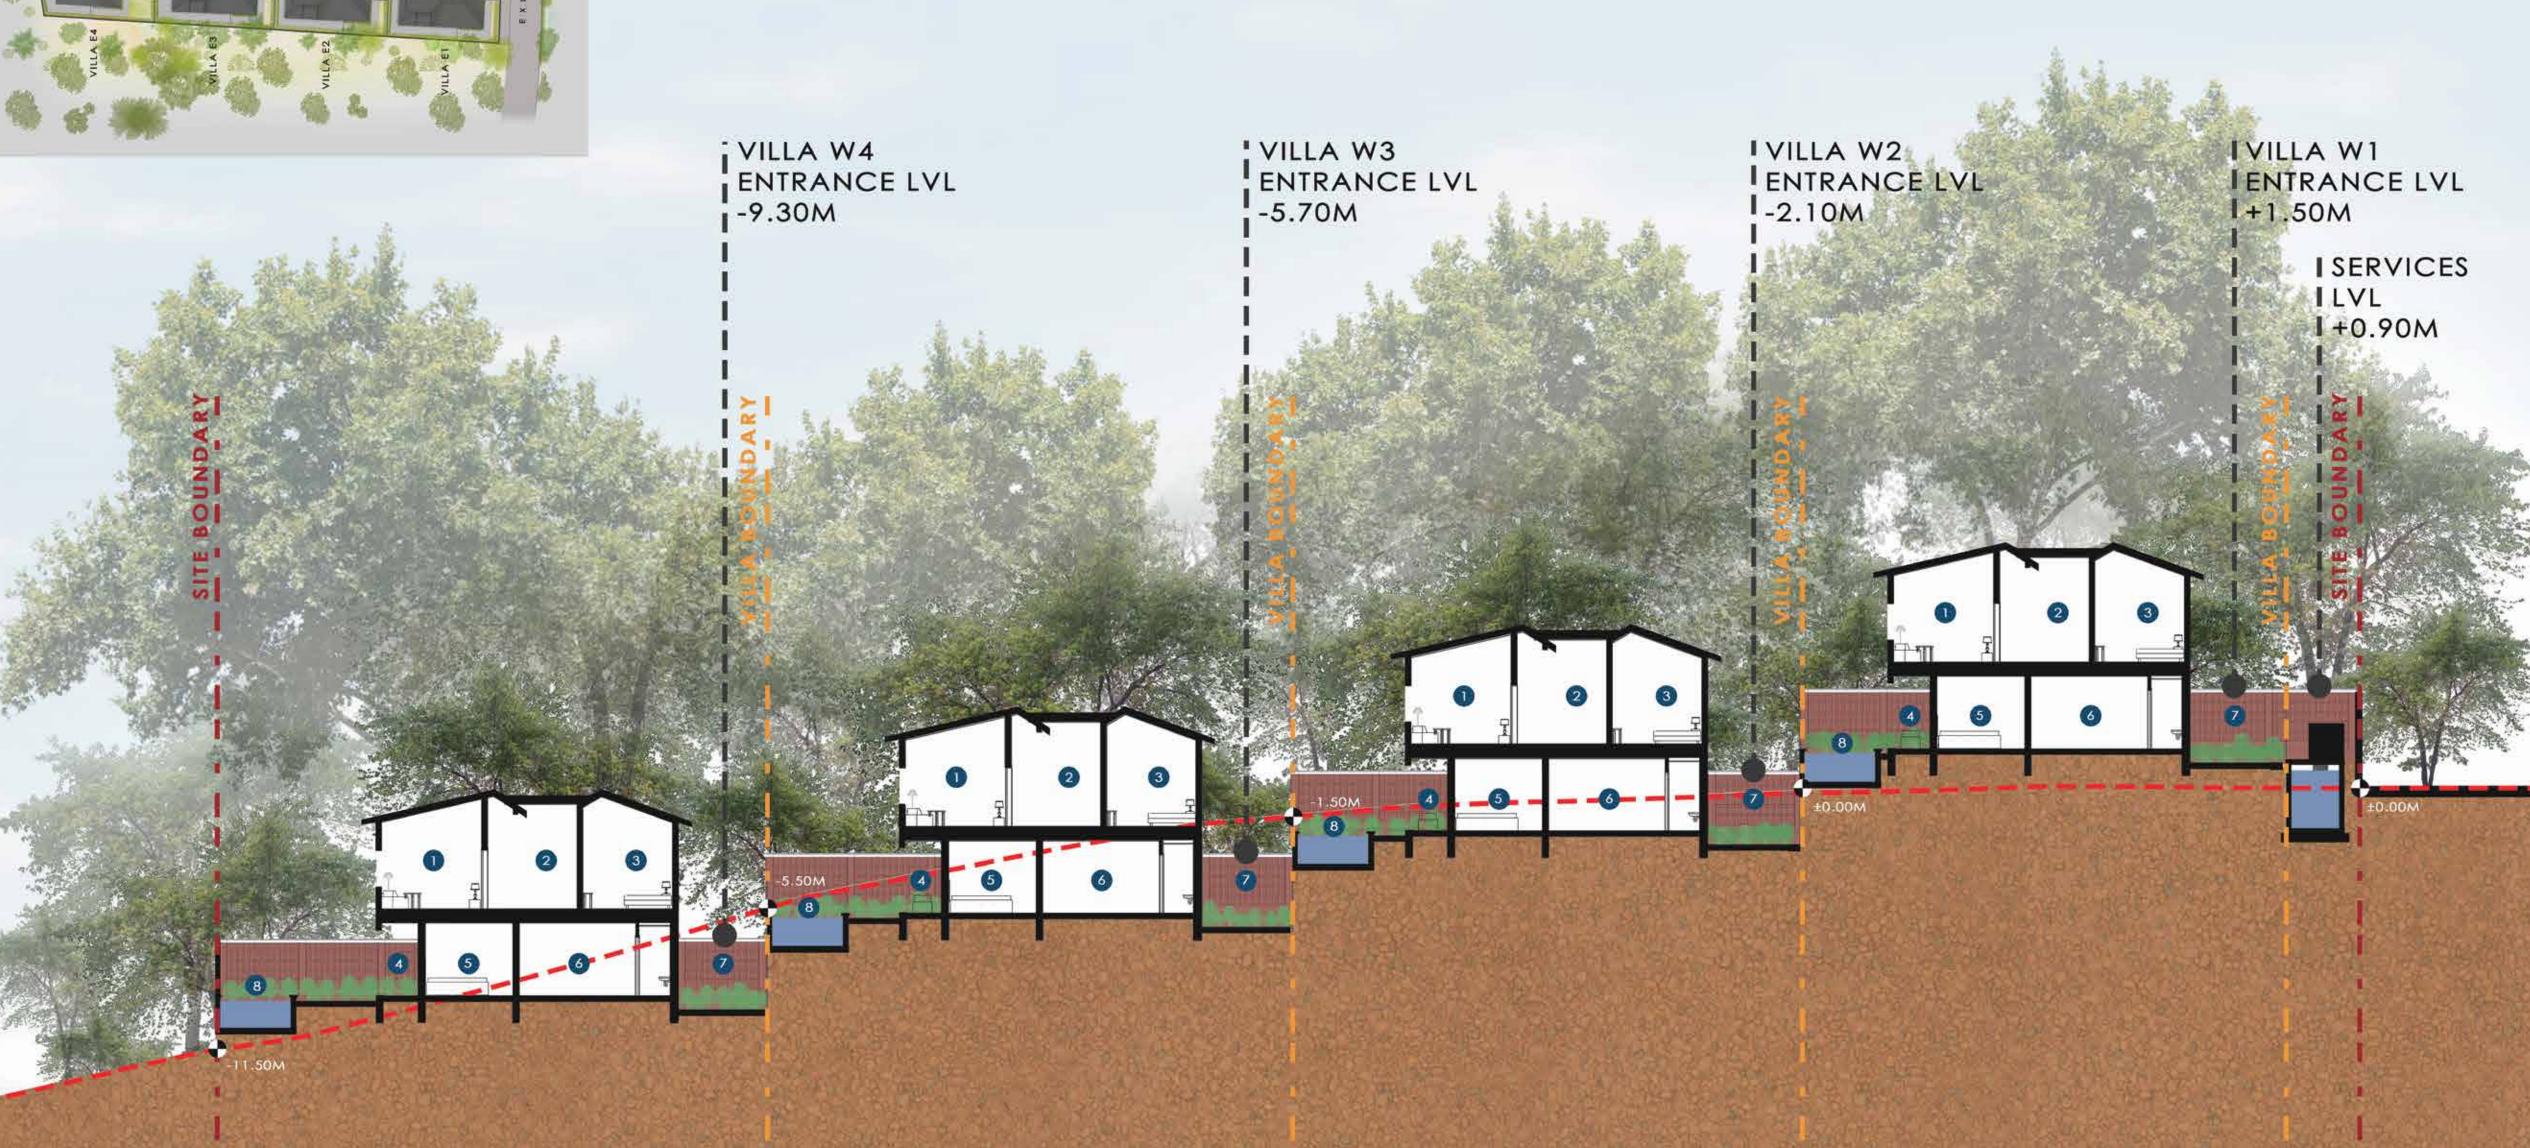

#### Views Fronthe Land

Land Slopes down
towards the fields,
thereby providing
Views of the fields,
river and hills
to all villas.

#### Floor Level Views

the various floor

levels of our villas at

The Green Grove.

#### Cross Section