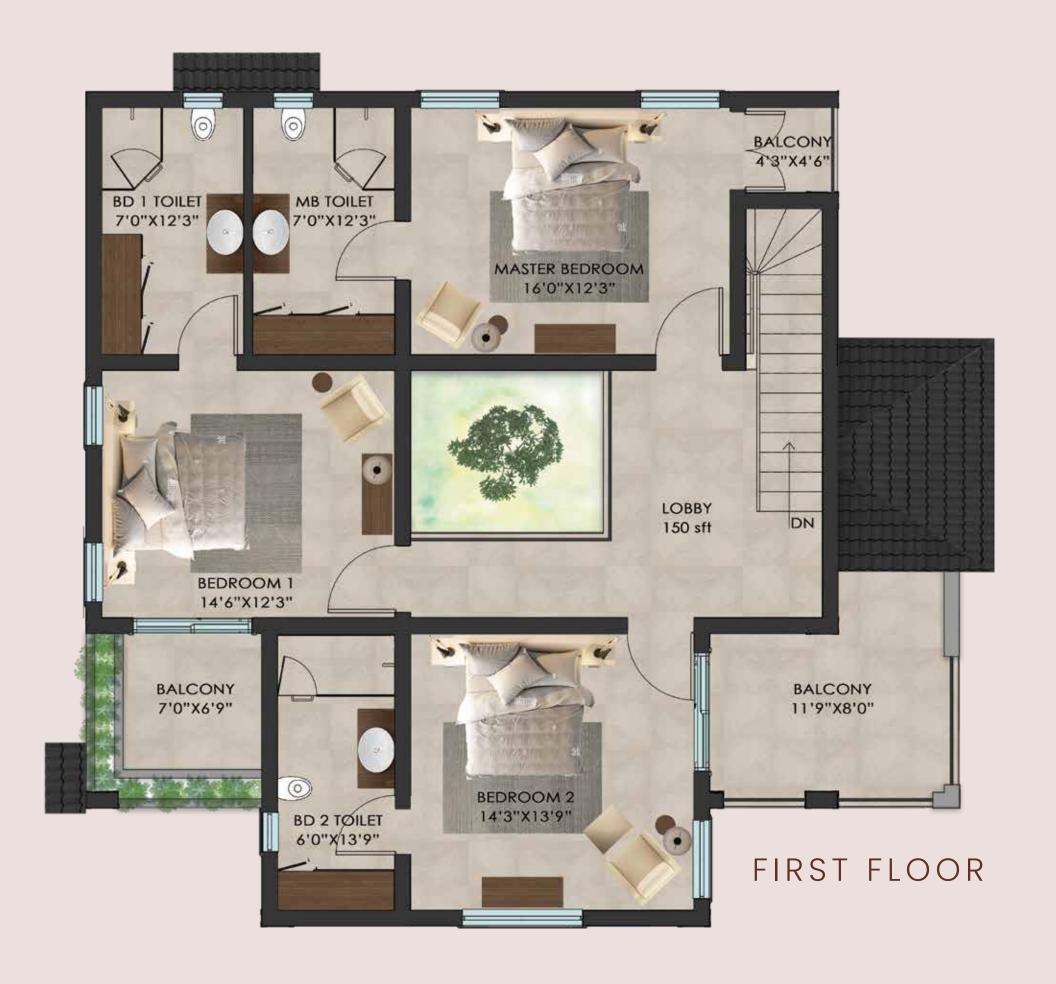

A - ALDONA ROAD

| LOCATION        | DISTANCE | TIME   |
|-----------------|----------|--------|
| Mapusa Market   | 5.9 km   | 13 Min |
| Vagator         | 11.9 km  | 25 Min |
| Assagao         | 8.4 km   | 20 Min |
| MOPA Airport    | 31 km    | 45 Min |
| Dabolim Airport | 40 km    | 54 Min |
|                 |          |        |



The Project





## Site Layout



The Green Grove is an 8 Villa community
on a pristine piece of land measuring a
little less than an acre.



#### Views Fronthe Land

Land Slopes down
towards the fields,
thereby providing
Views of the fields,
river and hills
to all villas.











#### Floor Level Views

the various floor

levels of our villas at

The Green Grove.







# 3D RENDERS











#### Cross Section



# Floor Plan west facing villas







#### Floor Plan EAST FACING VILLAS







Interiors











Specifications



## Specifications

| Drawing and Dining      | Marble + Tile flooring, bespoke sofa sets with side and coffee table, curtains and carpets. 6 Seater dining table and console. |
|-------------------------|--------------------------------------------------------------------------------------------------------------------------------|
| Kitchen                 | Modular kitchen with hob, chimney, microwave, refrigerator, crockery and cutlery.                                              |
| Bedrooms                | Customised King / twin beds and complete premium bedding linen. Fitted Wardrobes.                                              |
| Bathrooms               | Marble / Tiled walls and floors, cubicle