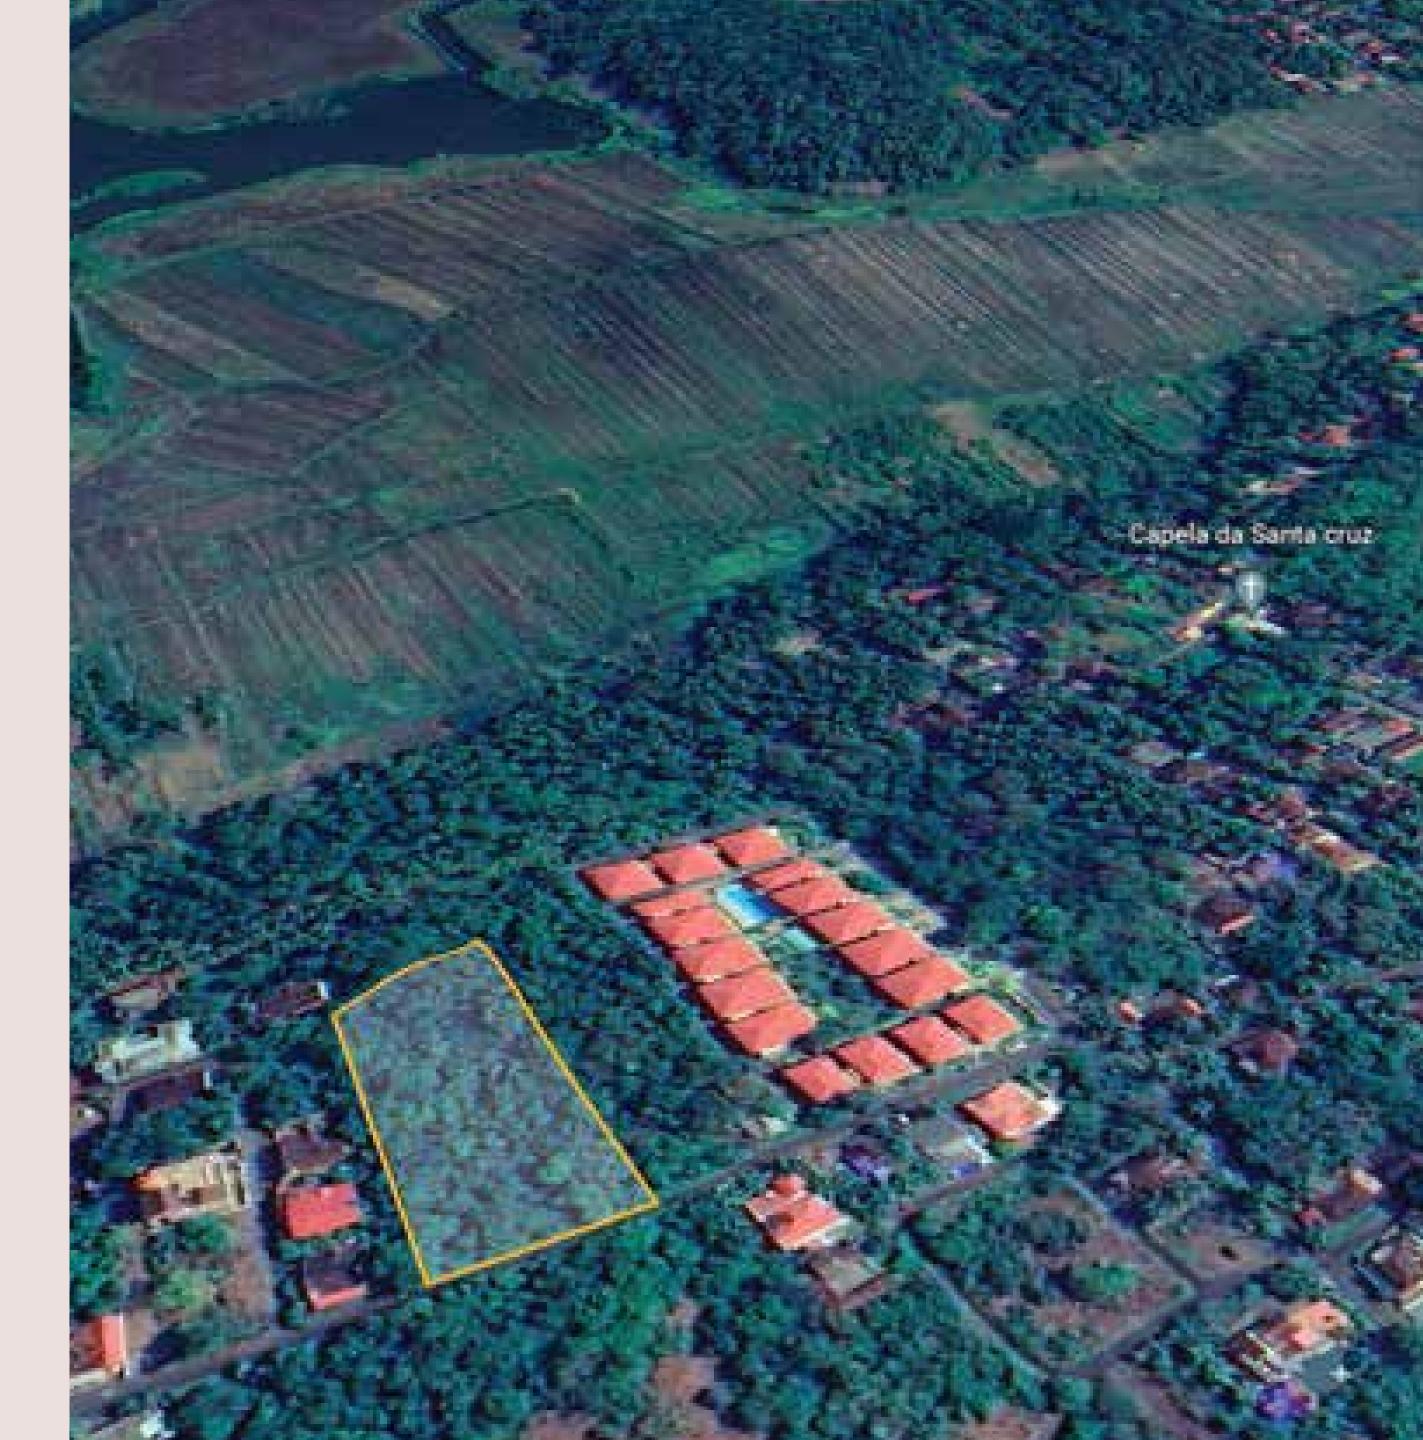

# THE GREEN GROVE OFF THE MOIRA - ALDONA ROAD

| LOCATION        | DISTANCE | TIME   |
|-----------------|----------|--------|
| Mapusa Market   | 5.9 km   | 13 Min |
| Vagator         | 11.9 km  | 25 Min |
| Assagao         | 8.4 km   | 20 Min |
| MOPA Airport    | 31 km    | 45 Min |
| Dabolim Airport | 40 km    | 54 Min |
|                 |          |        |

## Site Layout

The Green Grove is an 8 Villa community
on a pristine piece of land measuring a
little less than an acre.