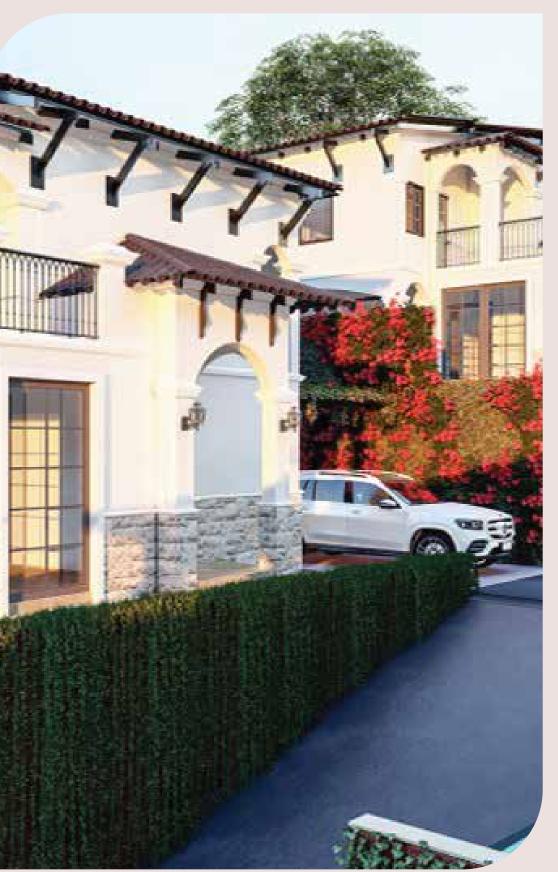

Location







## In The Vicinity

# THE GREEN GROVE OFF THE MOIRA - ALDONA ROAD

| LOCATION        | DISTANCE | TIME   |
|-----------------|----------|--------|
| Mapusa Market   | 5.9 km   | 13 Min |
| Vagator         | 11.9 km  | 25 Min |
| Assagao         | 8.4 km   | 20 Min |
| MOPA Airport    | 31 km    | 45 Min |
| Dabolim Airport | 40 km    | 54 Min |
|                 |          |        |



The Project





## Site Layout



The Green Grove is an 8 Villa community
on a pristine piece of land measuring a
little less than an acre.



#### Views Fronthe Land

Land Slopes down
towards the fields,
thereby providing
Views of the fields,
river and hills
to all villas.











#### Floor Level Views

the various floor

levels of our villas at

The Green Grove.







# 3D RENDERS











#### Cross Section



# Floor Plan west facing villas







#### Floor Plan EAST FACING VILLAS







Interiors











Specifications



## Specifications

| Drawing and Dining      | Marble + Tile flooring, bespoke sofa sets with side and coffee table, curtains and carpets. 6 Seater dining table and console. |
|-------------------------|--------------------------------------------------------------------------------------------------------------------------------|
| Kitchen                 | Modular kitchen with hob, chimney, microwave, refrigerator, crockery and cutlery.                                              |
| Bedrooms                | Customised King / twin beds and complete premium bedding linen. Fitted Wardrobes.                                              |
|