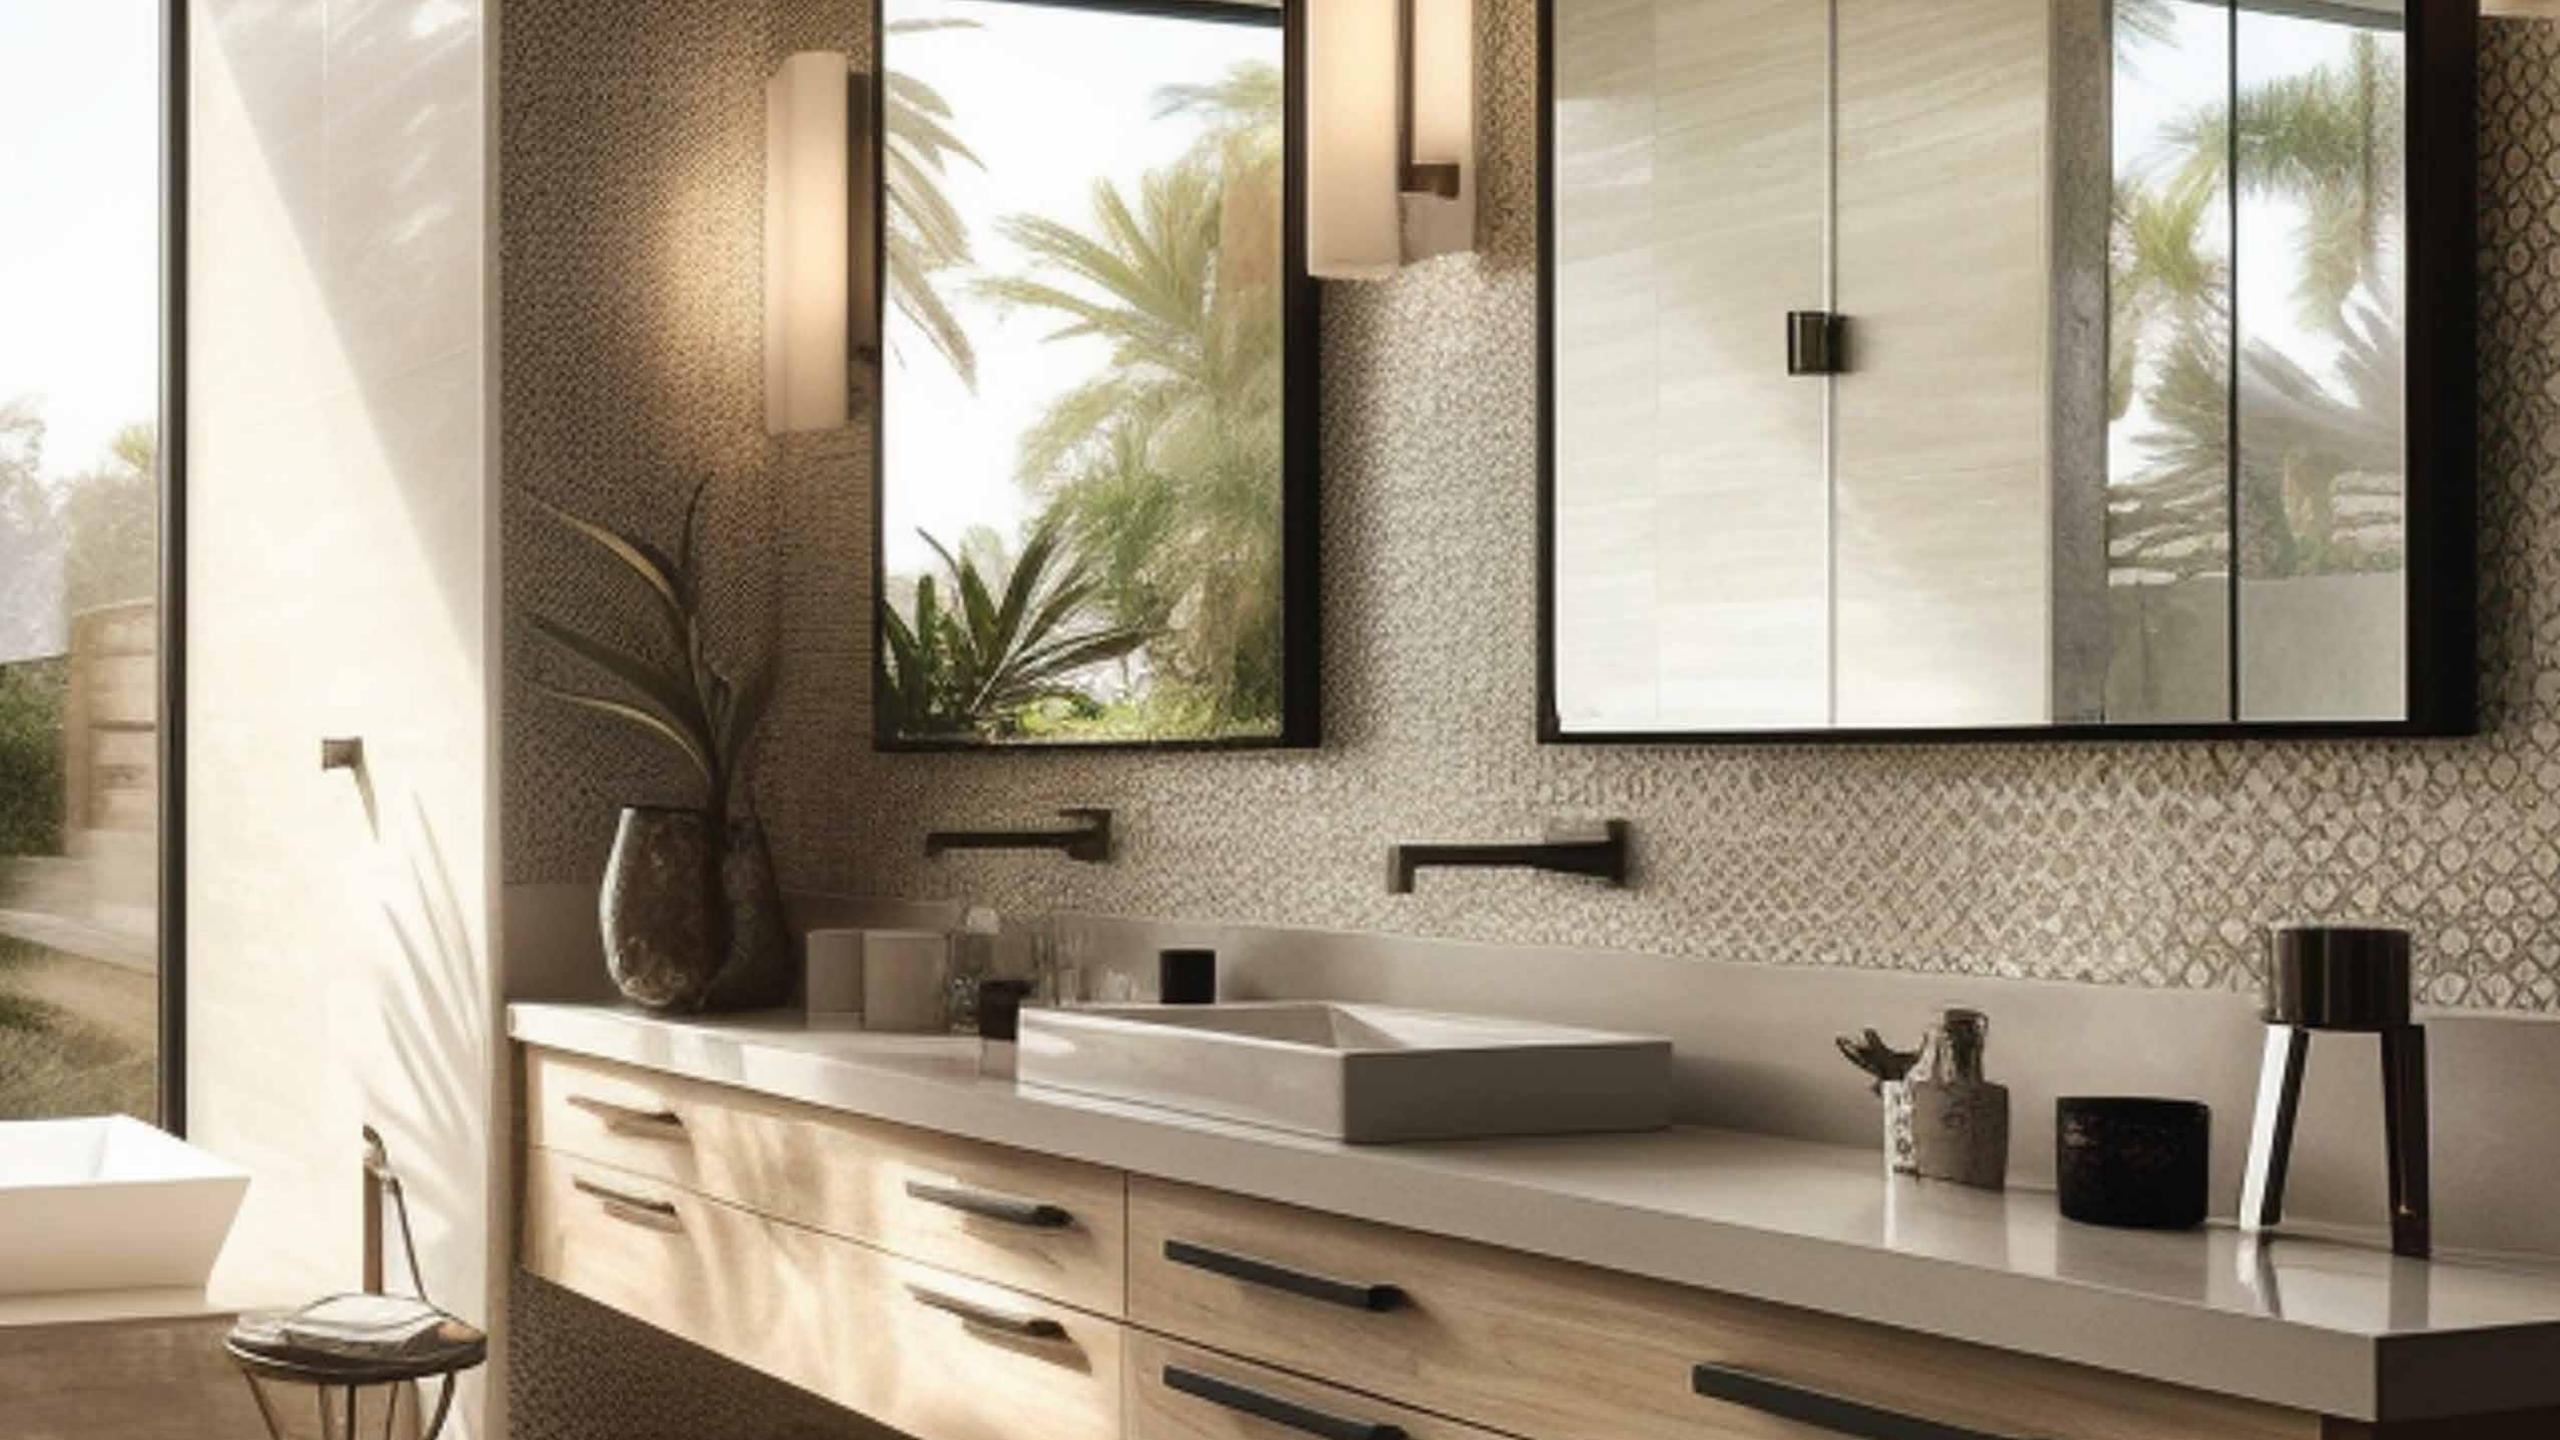

## Specifications

| Drawing and Dining      | Marble + Tile flooring, bespoke sofa sets with side and coffee table, curtains and carpets. 6 Seater dining table and console. |
|-------------------------|--------------------------------------------------------------------------------------------------------------------------------|
| Kitchen                 | Modular kitchen with hob, chimney, microwave, refrigerator, crockery and cutlery.                                              |
| Bedrooms                | Customised King / twin beds and complete premium bedding linen. Fitted Wardrobes.                                              |
| Bathrooms               | Marble / Tiled walls and floors, cubicles for shower, designer sanitaryware and fittings.                                      |
| Light fittings and Fans | Chandelier, spots, fans, exhaust fans, water heater etc will be provided for all rooms as appropriate.                         |
| Maids Room              | Single bed, curtains, wardrobe.                                                                                                |
| Utility                 | Shelving + Ironing board, washer cum dryer.                                                                                    |
| Garden / Terrace        | Stone / tiling + Tree and plants per design.                                                                                   |
| Exterior finish         | Texture finish with premium weather resistant paints.                                                                          |
| Swimming Pool           | Tiled, with filtration system.                                                                                                 |
| Décor and furnishings   | Included for the entire house.                                                                                                 |