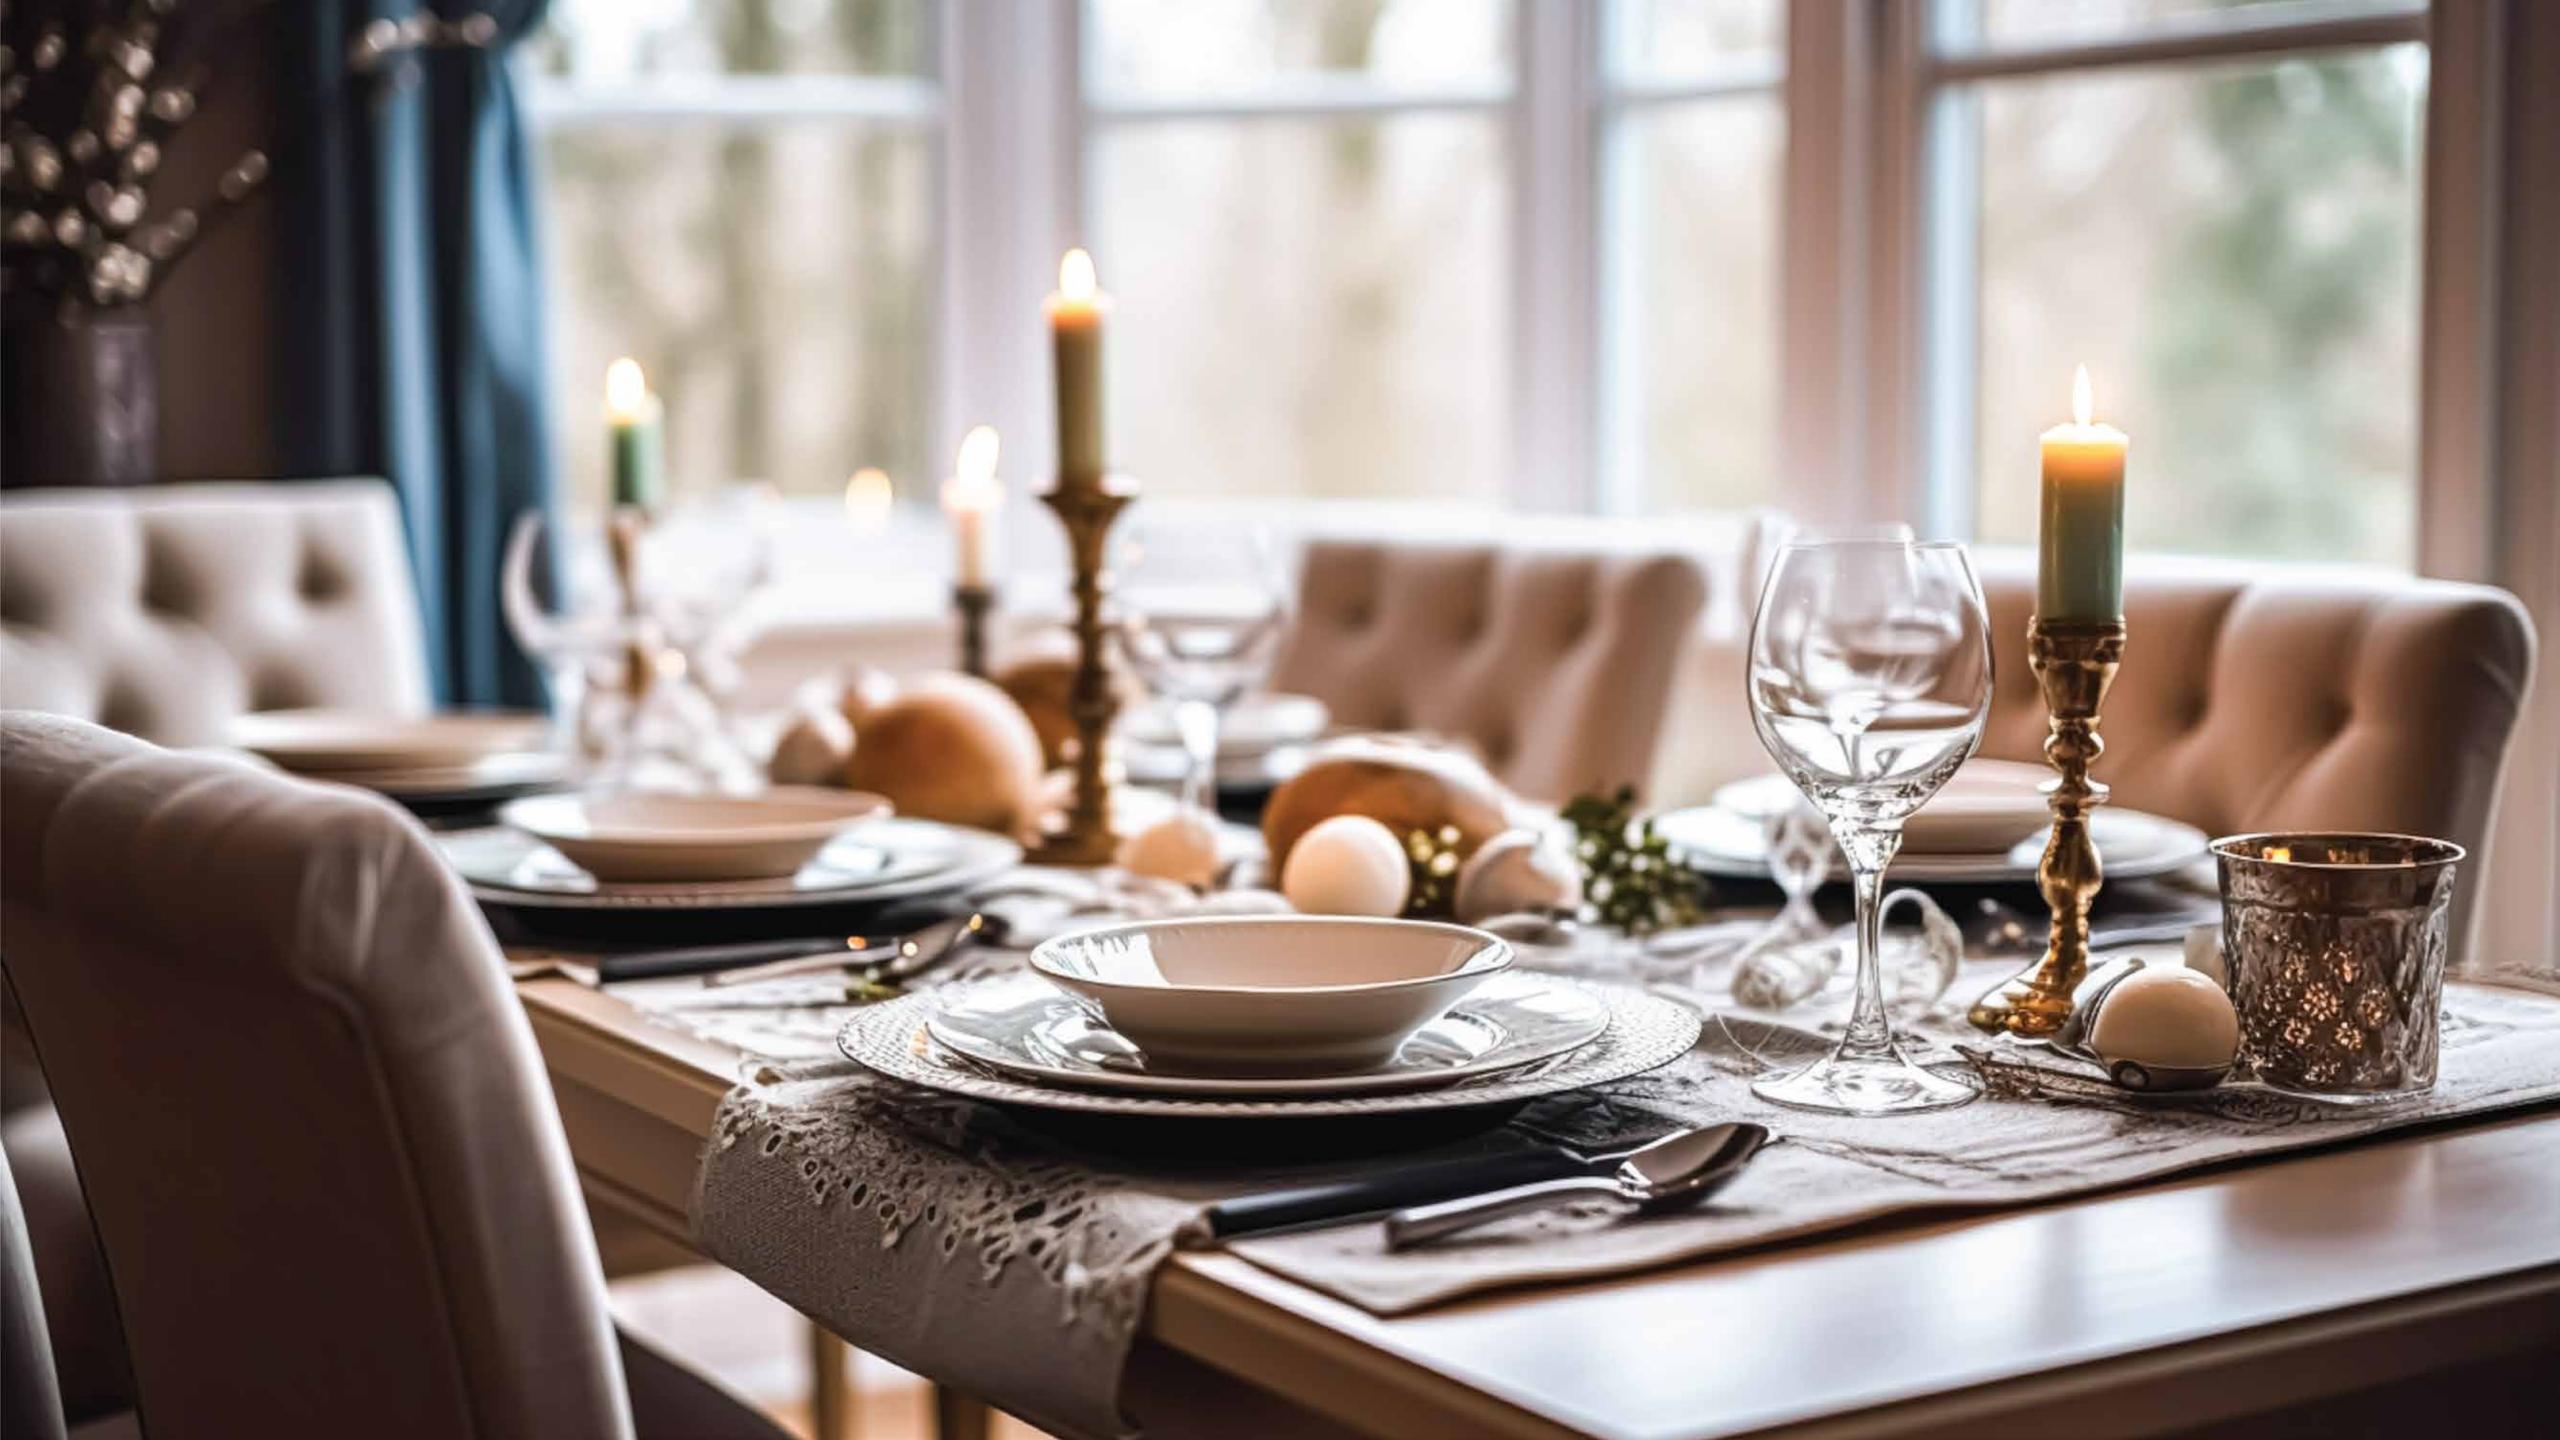

## Specifications

| Drawing and Dining      | Marble + Tile flooring, bespoke sofa sets with side and coffee table, curtains and carpets. 6 Seater dining table and console. |
|-------------------------|--------------------------------------------------------------------------------------------------------------------------------|
| Kitchen                 | Modular kitchen with hob, chimney, microwave, refrigerator, crockery and cutlery.                                              |
| Bedrooms                | Customised King / twin beds and complete premium bedding linen. Fitted Wardrobes.                                              |
| Bathrooms               | Marble / Tiled walls and floors, cubicles for shower, designer sanitaryware and fittings.                                      |
| Light fittings and Fans | Chandelier, spots, fans, exhaust fans, water heater etc will be provided for all rooms as appropriate.                         |
| Maids Room              | Single bed, curtains, wardrobe.                                                                                                |
| Utility                 | Shelving + Ironing board, washer cum dryer.                                                                                    |
| Garden / Terrace        | Stone / tiling + Tree and plants per design.                                                                                   |
| Exterior finish         | Texture finish with premium weather resistant paints.                                                                          |
| Swimming Pool           | Tiled, with filtration system.                                                                                                 |
| Décor and furnishings   | Included for the entire house.                                                                                                 |